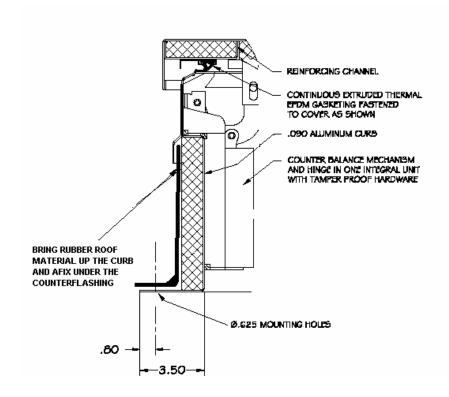

## FOR ROOF HATCHES

- 1. Place the roof hatch over the existing opening in roof. Mark the pre-drilled 5/8" diameter holes from the mounting flange through to the roof deck. Drill roof deck for installation of anchors or other fasteners, provided by others. Bolt or otherwise fasten roof hatch curb flange to roof deck.
- 2. Mount cant strips, by others, surrounding the roof curb. The size is to be determined by a roofing installer, based on the roofing material to be provided.
- 3. Install roofing material up to and surrounding the roof curb, and under the counter flashing at the top of the curb. Lap and seal all joints in roofing material to provide a weathertight seal.