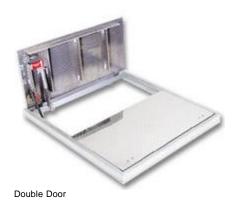

#### **FHA SERIES**

**Door:** 1/4" aluminum diamond-pattern tread plate **Frame:** 1/4" extruded aluminum angle frame

Hinge: Stainless steel butt hinge

Latch: Stainless steel slam latch with an inside lever handle and an outside removable key handle Finish: Mill finish aluminum. Frames provided with epoxy pain finish at areas that contact concrete

Spring: Stainless steel compression springs enclosed in tubes, which counterbalance the door to require no more than 10-30 lbs. of opening force

Hold-open arm: Stainless steel handle that automatically locks the door at 90 degrees when opened. Handle can be released with one hand for easy operation

Standard load capacity: 300 psf. Optional: H-20 load capacity