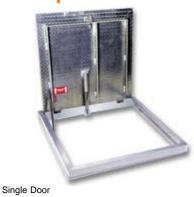

#### **FHA SERIES**

**Door:** 1/4" aluminum diamond-pattern tread plate **Frame:** 1/4" extruded aluminum angle frame

Hinge: Stainless steel butt hinge

Latch: Stainless steel slam latch with an inside lever handle and an outside removable key handle Finish: Mill finish aluminum. Frames provided with epoxy pain finish at areas that contact concrete

Spring: Stainless steel compression springs enclosed in tubes, which counterbalance the door to require no more than 10-30 lbs. of opening force

Hold-open arm: Stainless steel handle that automatically locks the door at 90 degrees when opened. Handle can be released with one hand for easy operation

Standard load capacity: 300 psf. Optional: H-20 load capacity