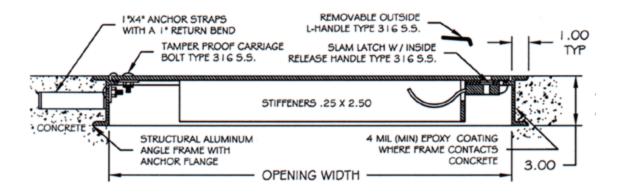

## CUT -THRU SECTION A-A

## NOT TO SCALE

**FHA Single Door Section** 

**FHA Double Door Section**

#### **FHA SERIES**

**Door:** 1/4" aluminum diamond-pattern tread plate **Frame:** 1/4" extruded aluminum angle frame

Hinge: Stainless steel butt hinge

Latch: Stainless steel slam latch with an inside lever handle and an outside removable key handle Finish: Mill finish aluminum. Frames provided with epoxy pain finish at areas that contact concrete