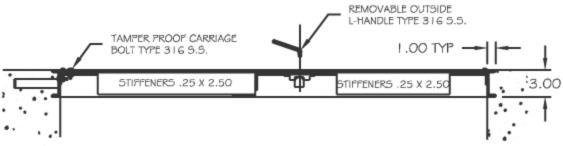

## CUT -THRU SECTION A-A

## NOT TO SCALE

**FHA Single Door Section** 

**FHA Double Door Section**

#### **FHA SERIES**

**Door:** 1/4" aluminum diamond-pattern tread plate **Frame:** 1/4" extruded aluminum angle frame

Hinge: Stainless steel butt hinge

Latch: Stainless steel slam latch with an inside lever handle and an outside removable key handle Finish: Mill finish aluminum. Frames provided with epoxy pain finish at areas that contact concrete