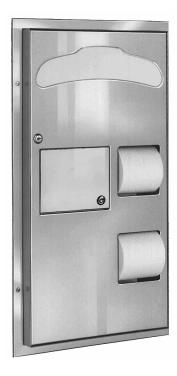

## **COMBINATION UNIT**

- Partition Mounted
- Serves Two Compartments
- Seat Cover Dispenser
- Dual Roll Tissue Dispenser
- Napkin Disposal

# **MODEL 591**