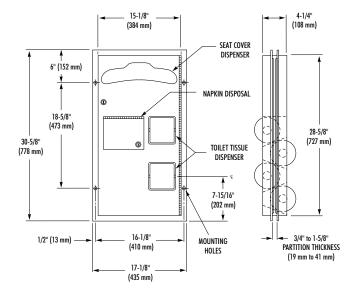

#### INSTALLATION:

Requires partition opening 15-1/2"W x 28-7/8"H. Top of partition opening 4' 11" above finished floor. (Location of hole and dimensions should be noted in partition specifications.) Flanges adjustable for partitions from 3/4" to 1-5/8" thick. Remove one flange and install cabinet in partition opening flush against partition. Position flanges on both sides of cabinet and secure with mounting screws (included) at holes provided.

Overall dimensions: 17-1/8"W x 30-5/8"H x 4-1/4"D.

Partition Mounted Combination Unit shall be Bradley Model 591.