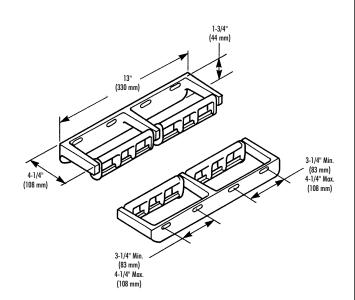

#### **GUIDE SPECIFICATION:**

Surface mounted toilet tissue dispenser shall be die cast aluminum with satin finish and hold two standard core toilet tissue rolls. Stops control paper delivery.

Overall dimensions: 13"W x 1-3/4"H x 4-1/4"D.