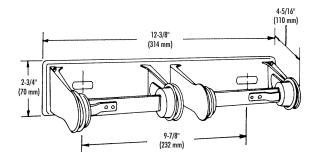

#### **GUIDE SPECIFICATION:**

Surface mounted toilet tissue dispenser shall be heavy gauge chrome plated steel and hold two standard core toilet tissue rolls. Tension spring controls paper delivery.

Overall dimensions: 12-3/8"W x 2-3/4"H x 4-5/16"D.