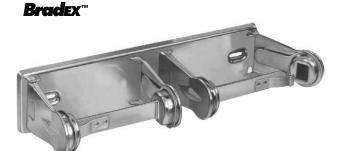

# **MODEL 5224**

#### **CONSTRUCTION:**

UNIT fabricated of heavy gauge satin chrome plated steel.

#### CAPACITY:

Two standard core toilet tissue rolls through 6" in diameter.