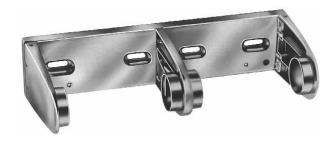

# **TOILET TISSUE DISPENSER**

- Controlled Delivery
- Dual Roll (For Single Roll See Model 505)
  Bredex™

# **MODEL 522**

### **CONSTRUCTION:**

UNIT fabricated of die cast zinc. Copper and nickel polished chrome plated finish.

#### CAPACITY.

Two standard core toilet tissue rolls through 5" in diameter.

#### **OPERATION:**

Push button unlocks support arms to permit servicing of unit. Tension spring on stationary arm controls paper delivery.