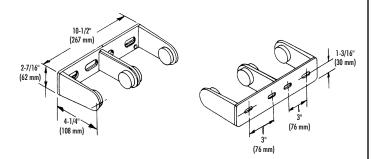

### **GUIDE SPECIFICATION:**

Surface mounted toilet tissue dispenser shall be chrome plated die cast zinc and hold two standard core toilet tissue rolls.

Tension spring controls paper delivery.

Overall dimensions: 10-1/2"W x 2-7/16"H x 4-1/4"D.