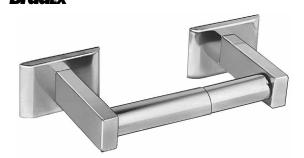

# **TOILET TISSUE DISPENSER**

- Non-Controlled Delivery
- Single Roll
  Bradex<sup>™</sup>

# **CONSTRUCTION:**

- UNIT fabricated of chrome plated cast brass.
- SPINDLE fabricated of chrome plated plastic.

#### CAPACITY:

One standard core toilet tissue roll through 5-1/2" in diameter.

#### **OPERATION:**

Concealed spring permits spindle to telescope for servicing. Spindle turns freely for non-controlled delivery.