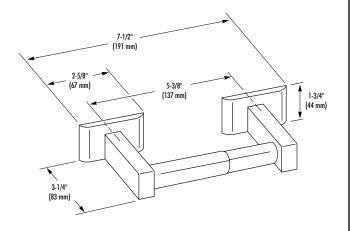

## **GUIDE SPECIFICATION:**

Surface mounted single roll toilet tissue dispenser shall be chrome plated cast brass and hold one standard core toilet tissue roll.

Overall dimensions: 7-1/2"W x 2-5/8"H x 3-1/4"D.