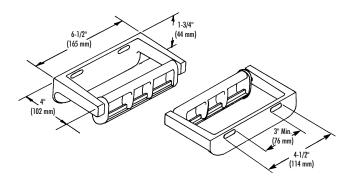

#### **GUIDE SPECIFICATION:**

Surface mounted toilet tissue dispenser shall be die cast aluminum with satin finish and hold one standard core toilet tissue roll. Stops control paper delivery.

Overall dimensions: 6-1/2"W x 1-3/4"H x 4"D.