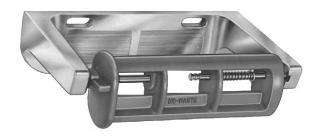

# **TOILET TISSUE DISPENSER**

- Controlled Delivery–Rocking Action
- Single Roll (For Dual Roll See Model 5241)
  Braclex<sup>™</sup>

# **CONSTRUCTION:**

- BRACKET fabricated of die cast aluminum.
- SPINDLE fabricated of gray polystyrene. Stainless steel spring.

# **OPERATION:**

Remove tissue roll core to access special locking mechanism for servicing. Stops on spindle control paper delivery. Spindle revolves only 1/2 turn for each dispensing operation and returns to original position.