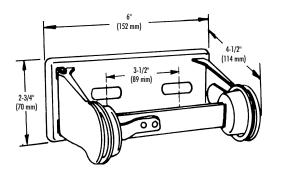

### **GUIDE SPECIFICATION:**

Surface mounted toilet tissue dispenser shall be heavy gauge chrome plated steel and hold one standard core toilet tissue roll.

Tension spring controls paper delivery.

Overall dimensions: 6"W x 2-3/4"H x 4-1/2"D.