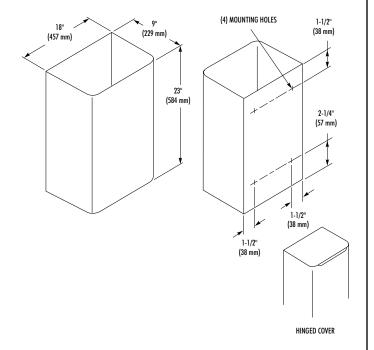

Overall dimensions: 18"W x 23"H x 9"D.

Surface Mounted Waste Receptacle shall be Bradley Model 356.

#### **INSTALLATION:**

Secure to wall with mounting screws (included) at holes provided.