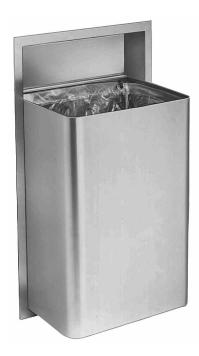

## **WASTE RECEPTACLE**

 □ Model 334 — Recessed (Waste container projects 8-3/4")

☐ Model 334-11 — Surface Mounted (projects 12-3/4")

# **MODEL 334**

## **CAPACITY:**

18 gal. (2.5 cu. ft.).