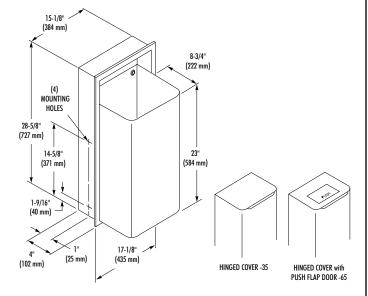

### **INSTALLATION:**

Recessed unit requires rough wall opening 15-5/8"W x 29-1/8"H x 4"D. Top of wall opening 3'-1" min. to 3'-9" max. above finished floor. For Barrier-Free applications, top of wall opening 3'-6" above finished floor. Secure to framing with mounting screws (included) at holes provided. Shim at screw points as required.

### **OPTIONAL FEATURES:**

| Feature                            | Suffix |
|------------------------------------|--------|
| ☐ Hinged cover                     | -35    |
| ☐ Hinged cover with push flap door | -65    |

Overall dimensions: 17-1/8"W x 30-5/8"H x 12-3/4"D.

Recessed Waste Receptacle shall be Bradley Model 334.