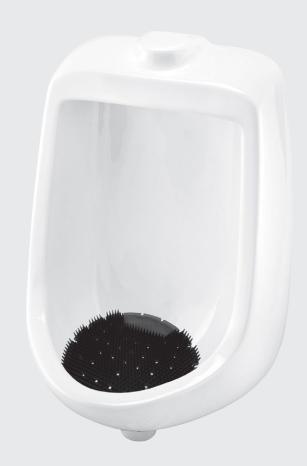

## **Splash Guard Urinal Screen**

## **Product Overview**

The Splash Guard Urinal Screen features 1-sided anti-splash texture helps prevent splash back and cross contamination of urine to other areas outside the restroom. The Splash Guard Urinal Screen is flexible for a proper fit to any urinal contour. The translucent design allows total viewing of the drain to ensure it remains free flowing as it collects debris before the drain is clogged.

- Single sided anti-splash texture
- Longer spikes prevent cross contamination
- Flexible design to ensure a proper fit
- Translucent design
- Safe for use in waterless urinals
- Fragrance will last up to 60 days
- VOC compliant in all 50 states