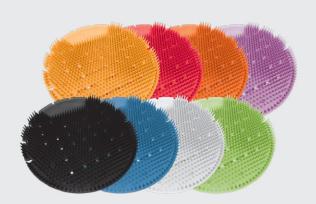

More information and images available online.

| FRAGRANCE      | COLOR                                                                               |
|----------------|-------------------------------------------------------------------------------------|
| NEUTRA SCENT   | BLACK                                                                               |
| MOUNTAIN AIR   | BLUE                                                                                |
| MELON MIST     | CLEAR                                                                               |
| CALYPSO LIME   | GREEN                                                                               |
| SUNBURST       | LT ORANGE                                                                           |
| APPLE CINNAMON | RED                                                                                 |
| MANGO BAY      | DK ORANGE                                                                           |
| LAVENDER LACE  | PURPLE                                                                              |
|                | NEUTRA SCENT MOUNTAIN AIR MELON MIST CALYPSO LIME SUNBURST APPLE CINNAMON MANGO BAY |