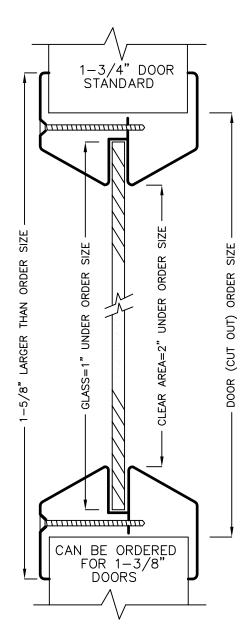

## STF-B1

Security "See-Thru-Frame" Beveled Cut for 1/4" Thick Glass

RECOMMENDED FOR APPLICATIONS WHERE TOTAL VISIBILITY, LIGHT TRANSMISSION AND SECURITY ARE REQUIRED. THE BEVELED STYLE FRAME PROVIDES A WIDER FIELD OF VISION.

MANUFACTURED FROM 18 GA JETKOTE.
INSTALLATION SCREWS ARE #8 x 2"
PHILLIPS FLAT HEAD SCREWS, WHICH
ELIMINATES THE NECESSITY TO DRILL HOLES
INTO THE DOOR FOR INSTALLATION.

STOCK FINISH: POWDER COATED, DARK BRONZE. ALSO AVAILABLE IN GREY PRIME COAT, WHITE, BLACK OR BEIGE AT NO UPCHARGE.

GLASS & GLAZING TAPE BY OTHERS.

Distributed by www.AmeraProducts.com Phone: (800) 608-6568 Fax: (409) 840-5545 info@ameraproducts.com

| PROJECT:    |       | INTERTER       |
|-------------|-------|----------------|
| LOCATION:   |       |                |
| ARCHITECT:  |       |                |
| CONTRACTOR: |       | C US           |
| CUSTOMER:   | DATE: | Tarnock Herses |