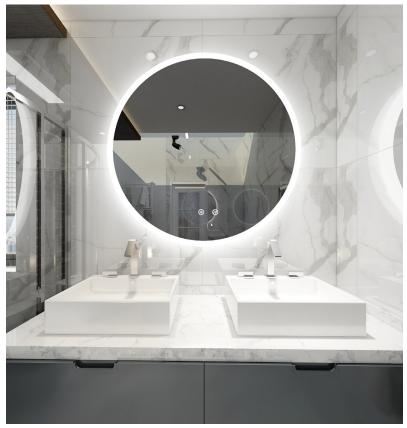

## ORBIT + Series

Round LED Mirror with Defogger
+ Dimmable Touch Sensor

The Orbit + Series features a frosted glass edge which illuminates the front and sides of the LED mirror.

Complete with an automatic defogger and a dimmable touch sensor that adjusts to your preferred brightness this mirror has it all.

Model ORB-24P shown for reference

**Mounting: Surface Mounted** 

**Mirror: Frosted Glass Edge** 

Power Requirements: 100/240 VAC

Mirrors are hardwired

| Model<br>Number | Overall<br>Diameter | Overall<br>Depth | Lumens | Watts |
|-----------------|---------------------|------------------|--------|-------|
| ORB-24          | 24"                 | 1 3/4"           | 1488   | 20W   |
| ORB-30          | 30″                 | 1 3/4"           | 1939   | 20W   |
| ORB-36          | 36″                 | 1 3/4"           | 2352   | 35W   |