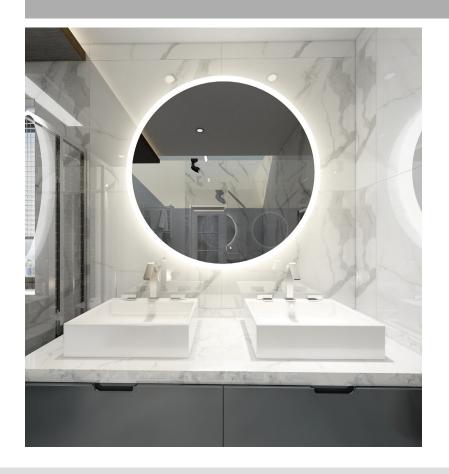

## ORBIT Series

Round LED Mirror with Frosted Glass Edge

The Orbit Series features a frosted glass edge which illuminates the front and sides of the LED mirror.

Complete your space with an LED mirror that provides elegance and functionality where you need it.

Model ORB-24 shown for reference

**Mounting: Surface Mounted** 

**Mirror: Frosted Glass Edge** 

Power Requirements: 100/240 VAC

Mirrors are hardwired

| Model<br>Number | Overall<br>Diameter | Overall<br>Depth | Lumens | Watts |
|-----------------|---------------------|------------------|--------|-------|
| ORB-24          | 24"                 | 1 3/4"           | 1488   | 20W   |
| ORB-30          | 30″                 | 1 3/4"           | 1939   | 20W   |
| ORB-36          | 36″                 | 1 3/4"           | 2352   | 35W   |