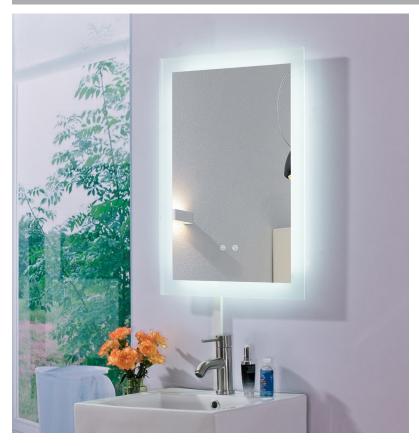

## LUMINOUS + Series

Rectangular LED Mirror with Defogger + Dimmable Touch Sensor

The Luminous + Series features a frosted glass edge which illuminates the front and sides of the LED mirror.

Complete with an automatic defogger and a dimmable touch sensor that adjusts to your preferred brightness this mirror has it all.

Model LUM-2436P shown for reference

Mounting: Surface Mounted

Can be mounted vertical or horizontal

**Mirror: Frosted Glass Edge** 

Power Requirements: 100/240 VAC

Mirrors are hardwired

| Model<br>Number | Overall Size<br>W x H x D | Lumens | Watts |
|-----------------|---------------------------|--------|-------|
| LUM-2030P       | 20" x 30" x 1 3/4"        | 1852   | 20W   |
| LUM-2436P       | 24" x 36" x 1 3/4"        | 2352   | 35W   |
| LUM-3036P       | 30" x 36" x 1 ¾"          | 2640   | 35W   |
| LUM-4836P       | 48" x 36" x 1 ¾"          | 3514   | 35W   |
| LUM-6036P       | 60" x 36" x 1 ¾"          | 4128   | 60W   |