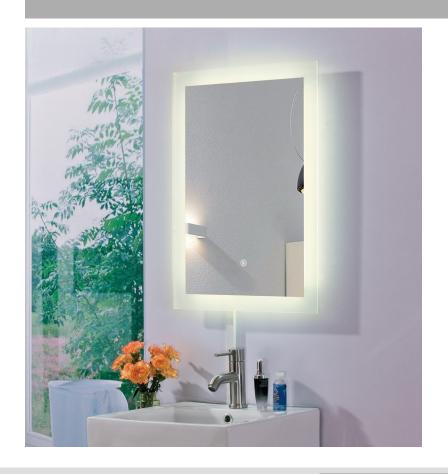

## KETCHAM TECHNICAL DATA



## LUMINOUS Series

LED Mirror with Frosted Glass Edge

The Luminous Series features a frosted glass edge which illuminates the front and sides of the LED mirror.

Complete your space with an LED mirror that provides elegance and functionality where you need it.

Model LUM-2436 shown for reference

## Mounting: Surface Mounted

Can be mounted vertical or horizontal

**Mirror: Frosted Glass Edge** 

Power Requirements: 100/240 VAC

Mirrors are hardwired

| Model<br>Number | Overall Size<br>W x H x D                   | Lumens | Watts |
|-----------------|---------------------------------------------|--------|-------|
| LUM-2030        | 20" x 30" x 1 3/4"                          | 1852   | 20W   |
| LUM-2436        | 24" x 36" x 1 3/4"                          | 2352   | 35W   |
| LUM-30