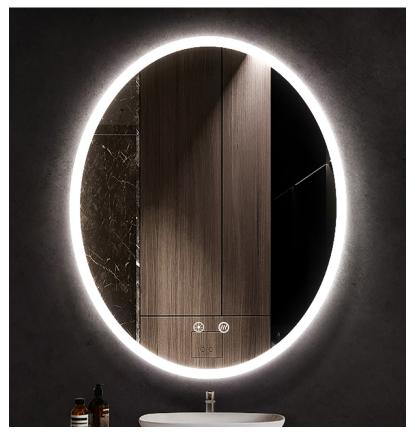

## ELLIPSE + Series

Oval LED Mirror with Defogger + Dimmable Touch Sensor

The Ellipse + Series features a frosted glass edge which illuminates the front and sides of the LED mirror.

Complete with an automatic defogger and a dimmable touch sensor that adjusts to your preferred brightness this mirror has it all.

Model ELL-2030P shown for reference

### **Mounting: Surface Mounted**

Can be mounted vertical or horizontal

#### **Mirror: Frosted Glass Edge**

Power Requirements: 100/240 VAC Mirrors are hardwired

| Model<br>Number | Overall Size<br>W x H x D | Lumens | Watts |
|-----------------|---------------------------|--------|-------|
| ELL-2030P       | 20" x 30" x 1 ¾"          | 1680   | 20W   |
| ELL-2436P       | 24" x 36" x 1 ¾"          | 2016   | 20W   |

#### **Additional Specifications**

Aluminum structure Copper free mirror Energy saving LED light strip UL listed LED driver Power requirements are 100/240 VAC - 50/60 Hz 3000/4500/6000 Adjustable Kelvin