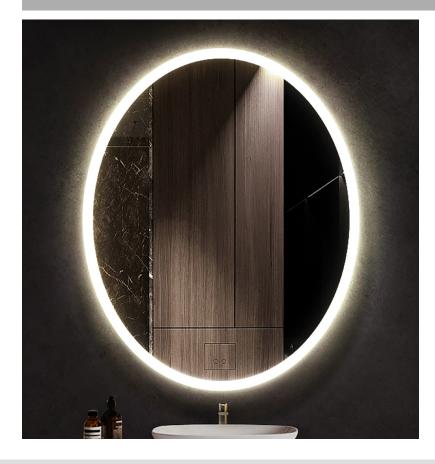

## ELLIPSE Series

Oval LED Mirror with Frosted Glass Edge

The Ellipse Series features a frosted glass edge which illuminates the front and sides of the LED mirror.

Complete your space with an LED mirror that provides elegance and functionality where you need it.

Model ELL-2030 shown for reference