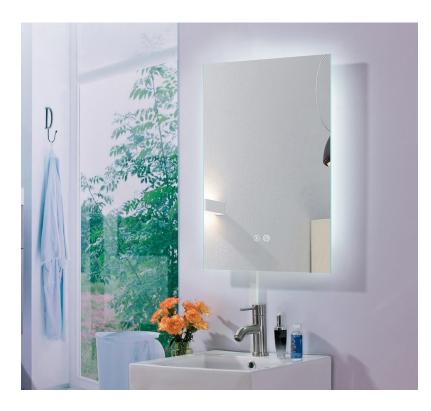

# AURORA + Series

Rectangular LED Mirror with Defogger + Dimmable Touch Sensor

> The Aurora + Series provides a wall-glow accent light for soft lighting around the mirror.

> Complete with a defogger and a dimmable touch sensor that remembers your preferred brightness this mirror has it all.

Model AUR-2436P shown for reference