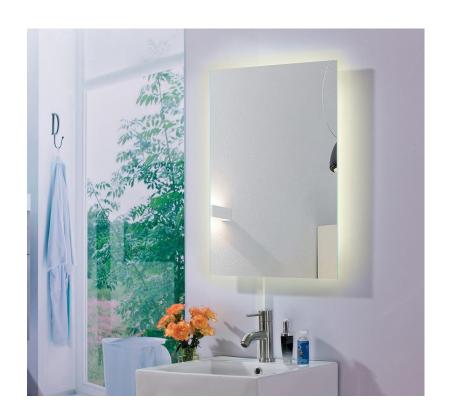

## AURORA Series

LED Mirror with Polished Edge Finish

The Aurora Series LED mirrors feature backlit lighting behind the mirror. The wall-glow accent light provides soft lighting around the perimeter of the mirror.

## Model AUR-2436 shown for reference

Mounting: Surface Mounted

Can be mounted vertical or horizontal

**Mirror: Polished Edge Mirror** 

Power Requirements: 100/240 VAC

Mirrors are hardwired

| Model<br>Number | Overall Size W x H x D | Lumens | Watts |
|-----------------|------------------------|--------|-------|
| AUR-2030        | 20" x 30" x 1 ¾"       | 1852   | 20W   |
| AUR-2436        | 24" x 36" x 1 3/4"     | 2352   | 35W   |
| AUR-3036        | 30" x 36" x 1 ¾"       | 2640   | 35W   |
| AUR-4836        | 48" x 36" x 1 ¾"       | 3514   | 35W   |
| AUR-6036        | 60" x 36" x 1 ¾"       | 4128   | 60W   |