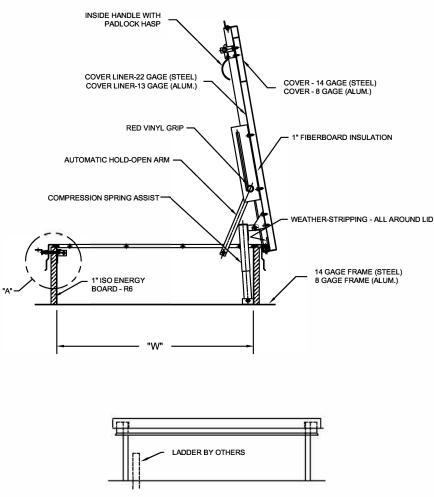

#### **CONSTRUCTION:**

- 1. Curb: 14 gage galvanized steel or .125 aluminum, 12" high, integral counterflashing, 4" wide mounting flanges with pre-drilled holes, and 1" fiberboard insulation on the exterior with metal corner guards.
- 2. Cover: 14 gage galvanized steel or .125 aluminum with 22 gage galvanized liner. Cover open with push button lock release.
- 3. Cover operation shall be assisted by fully enclosed compression spring operators.
- 4. Cover shall be mounted on steel butt hinges with brass pin and be complete with closed cell foam rubber weather seal, automatic hold open arm with red vinyl grip, and latching devices having inside and outside padlock hasp.
- 5. All hardware shall be zinc or cadmium plated.

7/16" HOLES IN CURB FLANGES

6. Finish shall be prime coat of rust inhibitive baked grey enamel.