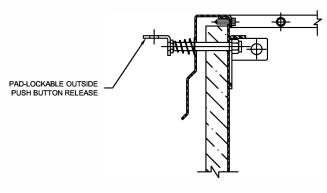

#### **CONSTRUCTION:**

- 1. Curb: 14 gage galvanized steel or .125 aluminum, 12" high, integral counterflashing, 4" wide mounting flanges with pre-drilled holes, and 1" fiberboard insulation on the exterior with metal corner guards.
- 2. Cover: 14 gage galvanized steel or .125 aluminum with 22 gage galvanized liner. Cover open with push button lock release.
- 3. Cover operation shall be assisted by fully enclosed compression spring operators.
- 4. Cover shall be mounted on steel butt hinges with brass pin and be complete with closed cell foam rubber weather seal, automatic hold open arm with red vinyl grip, and latching devices having inside and outside padlock hasp.
- 5. All hardware shall be zinc or cadmium plated.

VIEW "A"