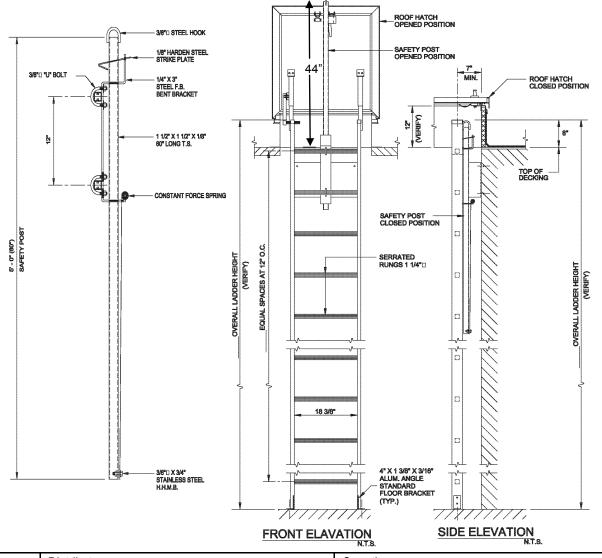

## The LP- 4 Safety Post provides a convenient and safe method of climbing off and onto fixed access ladders.

**Easy to Install:** The LP- 4 Safety Post comes pre-assembled and attaches directly to the top two rungs square or round) with two U-shaped bolts.

**Easy to Use:** When at the top of the ladder extend the safety post. The spring coil allows user to lift with just one hand. Step on or off the ladder in a safe standing position while holding onto the post. A latch maintains the post at variable heights and is easily released for retracting the pole.

**Safety features**: Include a square post for a no slip grip and a ring at top for a harness. We recommend a <u>Saf-T-Hatch</u> rail system in addition to the Safety Post for greater safety.

Weight: 25 lbs.