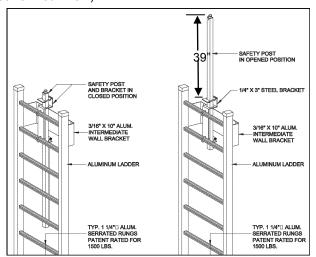

## The LP- 4 Safety Post provides a convenient and safe method of climbing off and onto fixed access ladders.

**Easy to Install:** The LP- 4 Safety Post comes pre-assembled and attaches directly to the top two rungs square or round) with two U-shaped bolts.

**Easy to Use:** When at the top of the ladder extend the safety post. The spring coil allows user to lift with just one hand. Step on or off the ladder in a safe standing position while holding onto the post. A latch maintains the post at variable heights and is easily released for retracting the pole.

**Safety features**: Include a square post for a no slip grip and a ring at top for a harness. We recommend a <u>Saf-T-Hatch</u> rail system in addition to the Safety Post for greater safety.

Weight: 25 lbs.