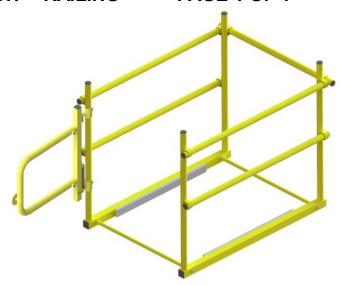

## SUBMITTAL & INSTALLATION: ADJUSTABLE GATE FOR SAF-T-HATCH™ RAILING

## PAGE 1 OF 1

Self Closing, rigid steel gate painted safety yellow. Provides protection for rooftop openings when installed on JL Saf-T-Hatch Safety Railings. The gate clamps to the upright post and the gate width can easily be adjusted to opening sizes from 24" to 36"

Gate on SHWC 3036 Safety Railing

24.00

(2.50) (2X 4.50)

(36.00)

(37.38)

(16.00) 25.34

GATE SHOWN CONTRACTED

GATE SHOWN EXTENDED