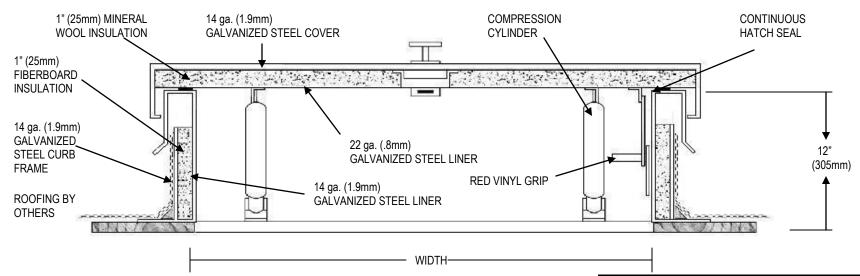

## **MATERIALS**

**Curb**: 14 ga. galvanized steel on both outer wall and inner wall. 12" high curb with 3-5/8" wide flange including holes for securing to roof deck. (Curb includes integral counter flashing)

Cover: 14 ga. galvanized steel., with 22 ga. galvanized steel liner.

Finish: Bonderite® pre-treated grey hammertone powder coat.

Door Seal: EPDM continuous hatch seal.

**Insulation**: 1" fiberboard insulation surrounding base. 1" mineral wool insulation between exterior door and liner.

Hinges: Heavy duty hinge with zinc pin. Doors are hinged on Width.

Linkage: Heavy gauge automatic hold open arm with red vinyl grip for opening and closing.

Closure: Compression operated, shock absorbing cylinder.

Latch: Exterior handle, inside locking handle with interior and exterior padlock hasp.

Options: Ladder post Model LP-4, LP-5, LP6, Saf-T-Hatch Rooftop Safety Railing - See Separate Submittals

|  | QTY | MODEL   | CURB OPENING |        |           |
|--|-----|---------|--------------|--------|-----------|
|  |     |         | Width        | Length | Cylinders |
|  |     | RHG-1DW | 36"          | 30"    | 2         |
|  |     | RHG-2DW | 54"          | 30"    | 2         |
|  |     | RHG-3DW | 96"          | 30     | 3         |
|  |     | RHG-4DW | 36"          | 36"    | 2         |
|  |     | RHG-5DW | 48"          | 48     | 4         |