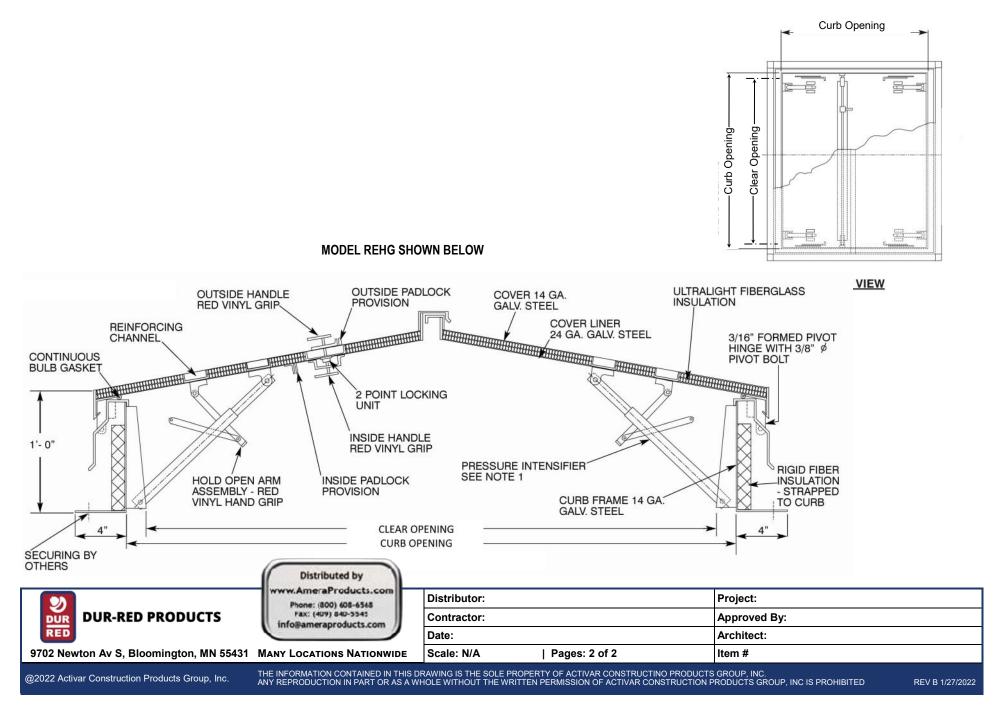

Finish: Gray prime coat on steel, silver prime coat on aluminum

Gasketing: Continuous bulb neoprene door seal

Insulation: 1" fiberglass insulation in cover, 1/2" rigid fiberboard on curb

Hinges: Heavy-duty hinges

**Hold-Open Arm:** Galvanized steel automatic hold-open arms with red vinyl handles

**Latches:** Two point universal spring latches on each cover with exterior and interior handles

Spring: Pressure intensifiers with compression springs provide lift assistance

Sizes: Minimum: 48" x 48" Maximum: 72" x 96"

Clear Opening: Minus 8" on width and minus 8" on length