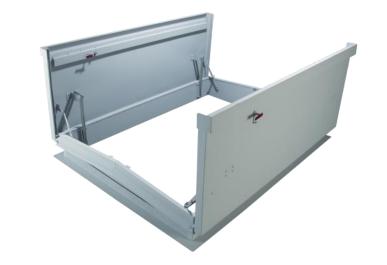

## DURA-HATCH EQUIPMENT SERIES™ ROOF HATCHES—REH

Double leaf steel or aluminum equipment hatches are ideal for equipment installation and servicing from the roof.

**Material:** Steel - 14 gauge galvanized with 22 gauge liner. Aluminum -11 gauge with 22 gauge liner

**Hold-Open Arm:** Galvanized steel automatic hold-open arms with red vinyl handles

**Latches:** Two point universal spring latches on each cover with exterior and interior handles

Spring: Pressure intensifiers with compression springs provide lift assistance

Sizes: Minimum: 48" x 48" Maximum: 72" x 96"

Clear Opening: Minus 8" on width and minus 8" on length