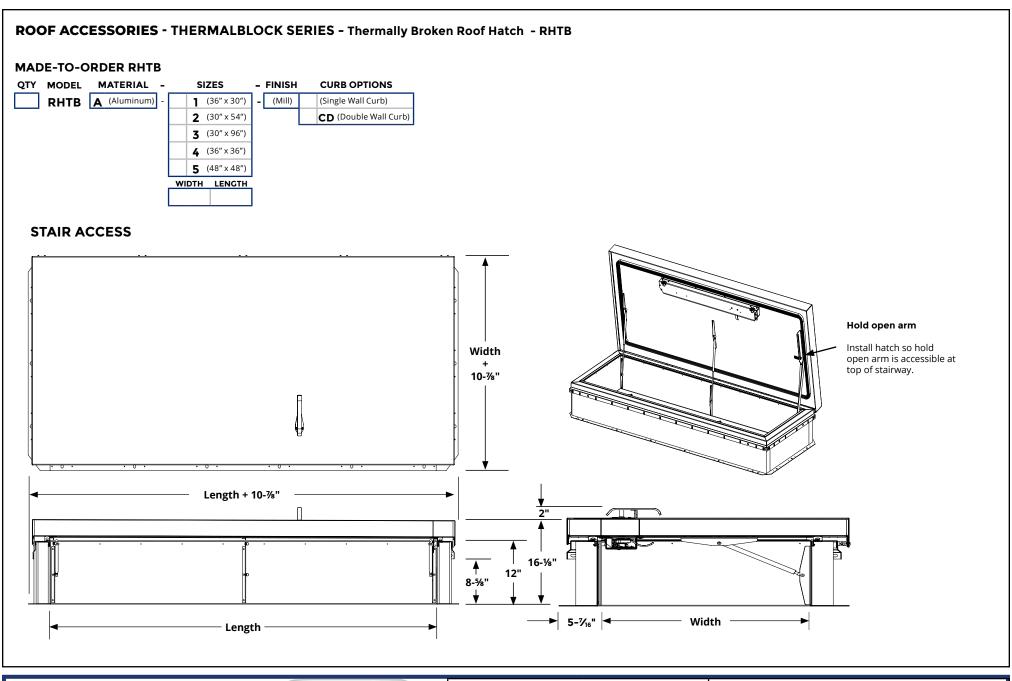

# ROOF ACCESSORIES - THERMALBLOCK SERIES - Thermally Broken Roof Hatch - RHTB

The ThermalBlock thermally broken roof hatch provides superior energy efficiency with R-20 insulation in both curb and cover which reduces condensation and building energy costs.

#### **SPECIFICATIONS:**

**Material:** 11 gauge aluminum

Standard Finish: Mill

**Curb:** Thermally broken single wall curb and counterflashing with tabs.

**Cover:** Thermally broken cover stiffened to support a live load of 40psf.

**Gasket:** Continuous, weatherproof EPDM sponge rubber adhesive-backed seal

**Insulation:** 3" polyisocyanurate in curb and cover with thermal resistance R-20

**Spring:** Gas spring with integrated damper for smooth, controlled lift assistance.

**Latch:** Zinc-plated steel slam latch with inside and outside handles and padlock hasps; 20psf wind uplift

**Hold Open Arm:** Zinc-plated steel automatic hold open arm locks cover in open position.

**Hinge:** Heavy duty zinc-plated steel pintle hinge.

**Sizing:** Minimum: 26" x 24", Maximum: 48" x 48" or 30" x 96"

Clear opening: (Width - 8") x (Length - 1/2")

### NOTE:

For pitched roofs up to 7:12, mount hinge side parallel to slope. Door opens 80°.