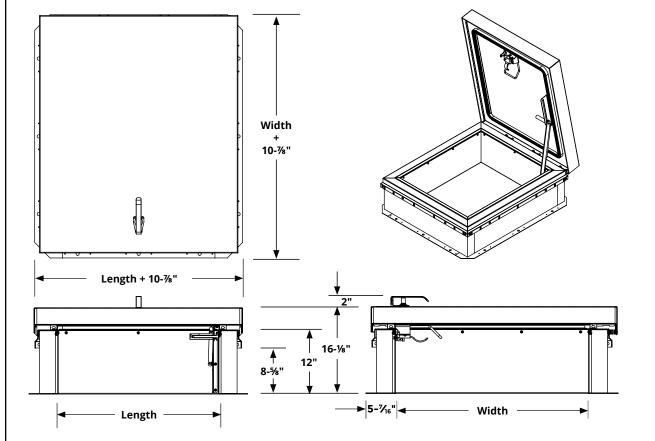

## LADDER ACCESS

#### **SPECIFICATIONS:**

**Material:** 11 gauge aluminum

Standard Finish: Mill

**Curb:** Thermally broken single wall curb and counterflashing with tabs.

**Cover:** Thermally broken cover stiffened to support a live load of 40psf.

**Gasket:** Continuous, weatherproof EPDM sponge rubber adhesive-backed seal

**Insulation:** 3" polyisocyanurate in curb and cover with thermal resistance R-20

**Spring:** Gas spring with integrated damper for smooth, controlled lift assistance.

**Latch:** Zinc-plated steel slam latch with inside and outside handles and padlock hasps; 20psf wind uplift

**Hold Open Arm:** Zinc-plated steel automatic hold open arm locks cover in open position.

**Hinge:** Heavy duty zinc-plated steel pintle hinge.

**Sizing:** Minimum: 26" x 24", Maximum: 48" x 48" or 30" x 96"

Clear opening: (Width - 8") x (Length - 1/2")

### NOTE:

For pitched roofs up to 7:12, mount hinge side parallel to slope. Door opens 80°.