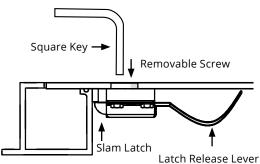

**Latch:** 304 Stainless steel slam latch with flush key operator on exterior and handle opener on inside. Removable stainless 18-8 threaded plug and 5/16" steel square key included.

**Hinge:** 304 Stainless steel

## **FLOOR DOOR - DRAINABLE FLOOR DOOR - FLDD**

**Latch Detail** 

Distributed by ww.AmeraProducts.com Phone: (800) 608-6568 Fax: (409) 840-5542 info@ameraproducts.com

Project: **Distributor:** Approved By: **Contractor: Architect:** Date: Pages: 2 of 2 Scale: N/A Item #: