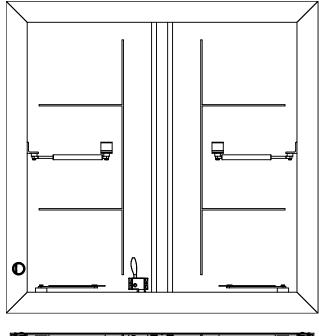

| QTY | MODEL       | ORDE<br>WIDTH | R SIZE<br>LENGTH | DOORS  | APPROX.<br>WEIGHT |
|-----|-------------|---------------|------------------|--------|-------------------|
|     | FLDD-2424S  | 24"           | 24"              | Single | 90                |
|     | FLDD-2436S  | 24"           | 36"              | Single | 106               |
|     | FLDD-3030S  | 30"           | 30"              | Single | 101               |
|     | FLDD-3048S  | 30"           | 48"              | Single | 140               |
|     | FLDD-3636S  | 36"           | 36"              | Single | 120               |
|     | FLDD-3648S  | 36"           | 48"              | Single | 151               |
|     | FLDD-3730S  | 37"           | 30"              | Single | 105               |
|     | FLDD-4242S  | 42"           | 42"              | Single | 180               |
|     | FLDD-4848D  | 48"           | 48"              | Double | 200               |
|     | FLDD-6060D  | 60"           | 60"              | Double | 320               |
|     | Custom Size |               |                  |        |                   |