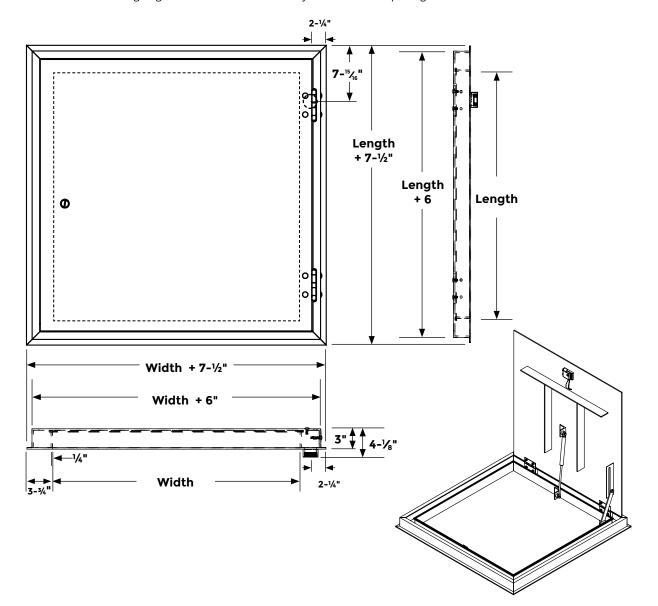

## **FLOOR DOOR - DRAINABLE FLOOR DOOR - FLDD**

A flush floor door with integral gutter to drain moisture away from the door opening.

## SPECIFICATIONS:

Frame Material: 1/4" extruded aluminum

**Door Material:** Reinforced 1/4" diamond aluminum plate. **Standard Finish:** Mill with bituminous coating on outer frame

**Frame Construction:** Channel frame with 1-½" NPT female threaded aluminum pipe fitting for water drainage.

**Spring:** 304 Stainless steel gas assist opener

**Hold Open Arm:** Stainless steel automatically locks door open

Load: 300psf

Sizes: Minimum 24" x 24", Maximum 60" x 60" ORDER SIZE = FRAME INSIDE DIMENSION