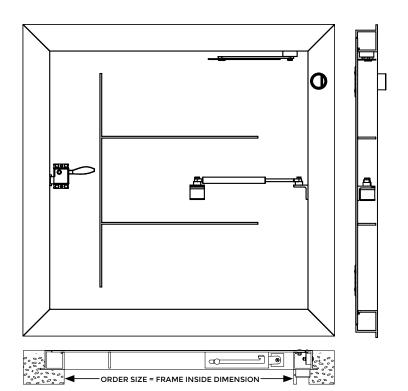

**Latch:** 304 Stainless steel slam latch with flush key operator on exterior and handle opener on inside. Removable stainless 18-8 threaded plug and 5/16" steel square key included.

**Hinge:** 304 Stainless steel

**Spring:** 304 Stainless steel gas assist opener

**Hold Open Arm:** Stainless steel automatically locks door open

Load: 300psf

Sizes: Minimum 24" x 24", Maximum 60" x 60" ORDER SIZE = FRAME INSIDE DIMENSION

| QTY | MODEL       | ORDE<br>WIDTH | R SIZE<br>LENGTH | DOORS  | APPROX.<br>WEIGHT |
|-----|-------------|---------------|------------------|--------|-------------------|
|     | FLDD-2424S  | 24"           | 24"              | Single | 90                |
|     | FLDD-2436S  | 24"           | 36"              | Single | 106               |
|     | FLDD-3030S  | 30"           | 30"              | Single | 101               |
|     | FLDD-3048S  | 30"           | 48"              | Single | 140               |
|     | FLDD-3636S  | 36"           | 36"              | Single | 120               |
|     | FLDD-3648S  | 36"           | 48"              | Single | 151               |
|     | FLDD-3730S  | 37"           | 30"              | Single | 105               |
|     | FLDD-4242S  | 42"           | 42"              | Single | 180               |
|     | FLDD-4848D  | 48"           | 48"              | Double | 200               |
|     | FLDD-6060D  | 60"           | 60"              | Double | 320               |
|     | Custom Size |               |                  |        |                   |