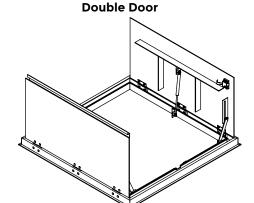

## **FLOOR DOOR - DRAINABLE FLOOR DOOR - FLDD**

A flush floor door with integral gutter to drain moisture away from the door opening.

## SPECIFICATIONS:

Frame Material: 1/4" extruded aluminum

**Door Material:** Reinforced 1/4" diamond aluminum plate. **Standard Finish:** Mill with bituminous coating on outer frame

**Frame Construction:** Channel frame with 1-½" NPT female threaded aluminum pipe fitting for water drainage.

**Latch:** 304 Stainless steel slam latch with flush key operator on exterior and handle opener on inside. Removable stainless 18-8 threaded plug and 5/16" steel square key included.

**Hinge:** 304 Stainless steel

**Spring:** 304 Stainless steel gas assist opener

**Hold Open Arm:** Stainless steel automatically locks door open

Load: 300psf

Sizes: Minimum 24" x 24", Maximum 60" x 60" ORDER SIZE = FRAME INSIDE DIMENSION