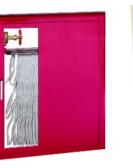

Dual cabinet with shelf -8000 Series

G - Full glass with pull & Saf-T-Lok®

D - Horizontal duo panel

with pull

E - Horizontal duo panel with pull and Saf-T-Lok®

W - Vertical duo panel w/ pull & Saf-T-Lok®

L22 - Solid with pull & Saf-T-Lok®