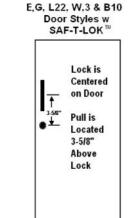

L24 Solid with cyrlinder key lock & no pull

Note: If lock option is selected, lock is centered vertically on door, and the center of the handle will be 3-5/8" above the lock in most cases.

Please allow for this when positioning cabinet for installation.