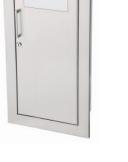

## **CROWNLINE VALVE & HOSE CABINET DOOR STYLES**

F - Full glass with pull

V - Vertical duo panel with

pull

S21- Solid with pull

B10 - Solid with pull, view window & Saf-T-Lok®

A - Centered Horizontal Panel with Saf-T-Lok®

L24 Solid with cyrlinder key lock & no pull

Note: If lock option is selected, lock is centered vertically on door, and the center of the handle will be 3-5/8" above the lock in most cases.

Please allow for this when positioning cabinet for installation.