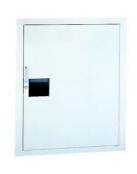

## **CROWNLINE VALVE & HOSE CABINET DOOR STYLES**

F - Full glass with pull

V - Vertical duo panel with

pull

S21- Solid with pull

B10 - Solid with pull, view window & Saf-T-Lok®

A - Centered Horizontal Panel with Saf-T-Lok®

L24 Solid with cyrlinder key lock & no pull

Note: If lock option is selected, lock is centered vertically on door, and the center of the handle will be 3-5/8" above the lock in most cases.

Please allow for this when positioning cabinet for installation.