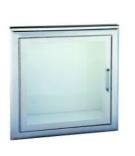

## **CROWNLINE VALVE & HOSE CABINET DOOR STYLES**

F - Full glass with pull

V - Vertical duo panel with

pull

S21- Solid with pull

B10 - Solid with pull, view window & Saf-T-Lok®

A - Centered Horizontal Panel with Saf-T-Lok®