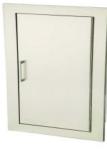

L24 Solid with cyrlinder key lock & no pull

Note: If lock option is selected, lock is centered vertically on door, and the center of the handle will be 3-5/8" above the lock in most cases.

Please allow for this when positioning cabinet for installation.