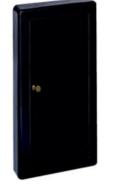

## **CROWNLINE VALVE & HOSE CABINET DOOR STYLES**

F - Full glass with pull

V - Vertical duo panel with

pull

S21- Solid with pull

B10 - Solid with pull, view window & Saf-T-Lok®

A - Centered Horizontal Panel with Saf-T-Lok®

L24 Solid with cyrlinder key lock & no pull

Note: If lock option is selected, lock is centered vertically on door, and the center of the handle will be 3-5/8" above the lock in most cases.

Please allow for this when positioning cabinet for installation.