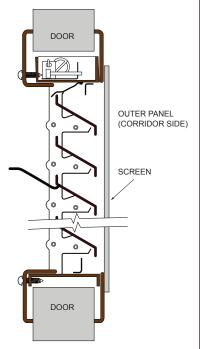

#### FRAMED SCREEN

18 x 14 mesh insect screen installed with double sided tape to corridor side of the louver.

## FRAMED SCREEN

18 x 14 mesh insect screen installed in roll-formed aluminum frame. Frame is secured with screws or tape to the corridor side of the louver, so that the adjusting lever is not interfered.