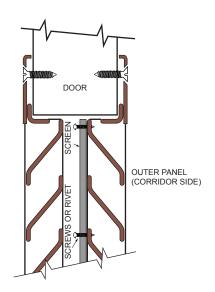

#### YLV SERIES

UNFRAMED SCREEN INSTALLED WITH RIVETS OR SCREWS

18 x 14 mesh insect screen installed with rivets or screws. Screen is secured to the inner side of the louver panel towards the corridor.