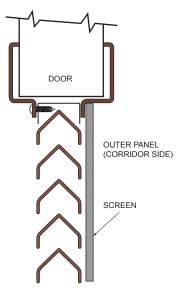

#### FRAMED SCREEN

18 x 14 mesh insect screen installed with double sided tape to corridor side of the louver.

## FRAMED SCREEN

18 x 14 mesh insect screen installed in roll-formed aluminum frame. Frame is secured with screws or tape to the corridor side of the louver, so that the adjusting lever is not interfered.