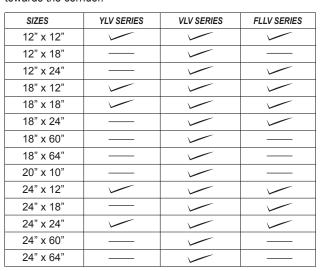

# LITES & LOUVERS, OPTIONAL INSECT SCREEN INSTALLATION

APPLICABLE FOR YLV, VLV and FLLV SERIES