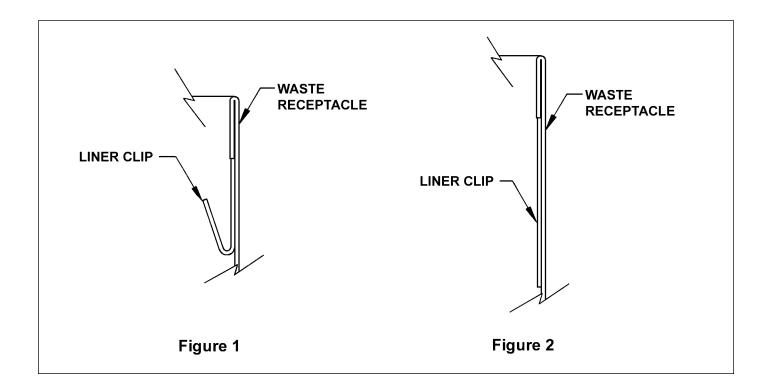

## Installation Instructions

IMPORTANT: If your waste receptacle has hooks for a liner with grommets (as shown in Figure 1), bend the liner clips down with a set of pliers (as shown in Figure 2).

- 1. Using alcohol rub supplied, clean the surface of the waste receptacle where the hook-and-loop fastener is to be applied.
- 2. Insert the new vinyl-coated nylon liner into the waste receptacle, aligning the corners of the liner with the corners of the receptacle.
- 3. Peel the plastic backing off the hook-and-loop fastener and attach the liner to the receptacle.