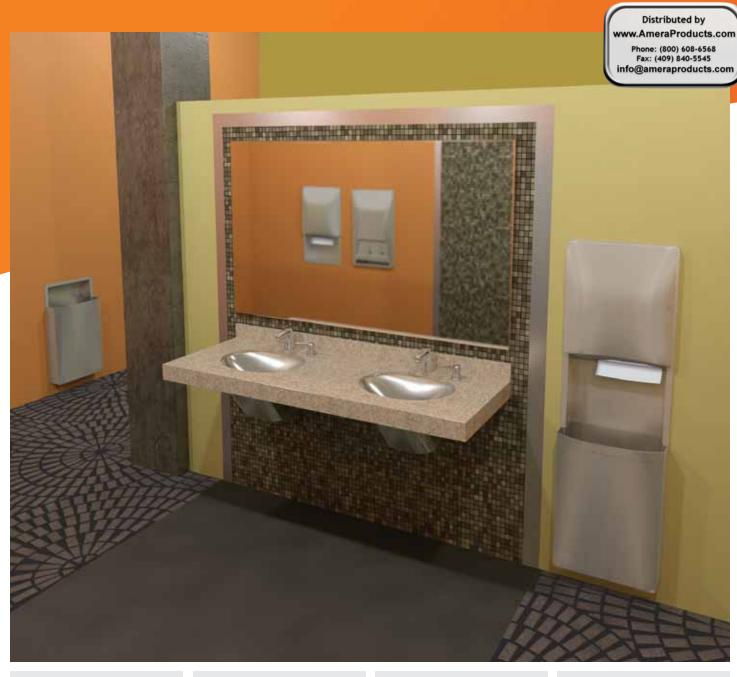

ROLL-TOWEL DISPENSERS are available in manual, automatic or customer choice roll-towel options.

Maintain design aesthetic in spite of towel contracts as most popular brands will fit. No more unsightly holes in the walls, less wasted paper and easy maintenance.

FOLDED TOWEL DISPENSERS are easy to load, easy to service.

WASTE CONTAINERS three sizes and three mounting options.

NAPKIN/TAMPON VENDORS are ADA-compliant – no jams, no false feeds.

NAPKIN/TAMPON WASTE RECEPTACLES accept all after-market industry liners.

SOAP DISPENSERS accept all liquid soaps and hand sanitizers. Hundreds of thousands of cycles, tested in high traffic settings.

high quality, durable, higher aesthetic

Model 5A10

Seat Cover Dispenser Model 5A40