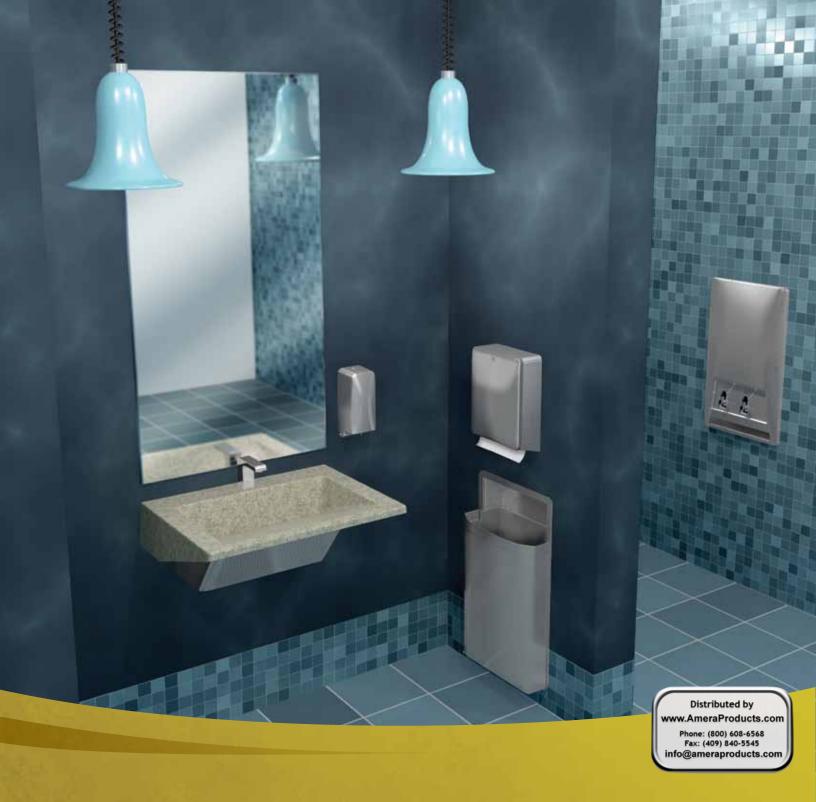

Elevate your restroom's look with Diplomat Accessories

With unique dual-curve geometry, Bradley's new accessories offer a sleek and elegant finishing touch.

Bradley introduces Diplomat

Accessories to complete your
restroom look. Dual-curve geometry
and an array of unique features place
your restroom on a plane above the
same old, same old.

## Moving beyond the same old, same old

With unique dual-curve geometry, Bradley's latest commercial-grade accessories are a sleek and elegant finishing touch to any restroom. With the most models available in this class, Diplomat Accessories complete the look of the restroom – don't settle for less. Move beyond the same old, same old with the modern refinement of Diplomat Accessories by Bradley.