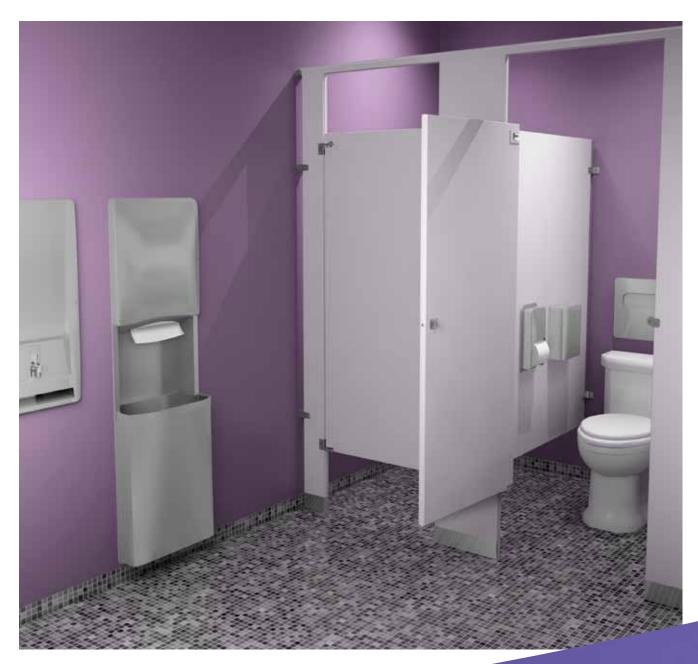

Elevate your restroom's look with Diplomat Accessories

With unique dual-curve geometry, Bradley's new accessories offer a sleek and elegant finishing touch.

Bradley introduces Diplomat

Accessories to complete your
restroom look. Dual-curve geometry
and an array of unique features place
your restroom on a plane above the
same old, same old.

## Moving beyond the same old, same old

With unique dual-curve geometry, Bradley's latest commercial-grade accessories are a sleek and elegant finishing touch to any restroom. With the most models available in this class, Diplomat Accessories complete the look of the restroom – don't settle for less. Move beyond the same old, same old with the modern refinement of Diplomat Accessories by Bradley.