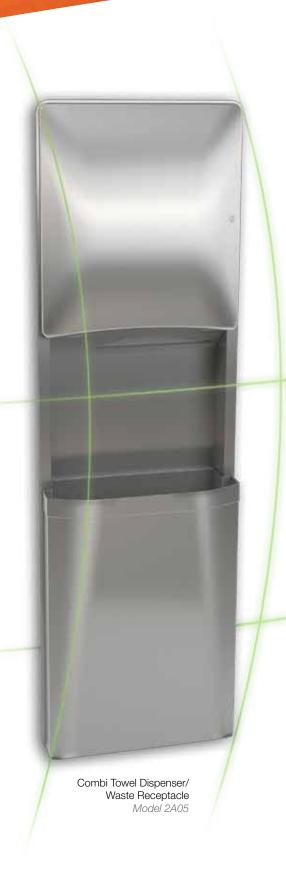

FOLDED TOWEL DISPENSERS are easy to load, easy to service.

WASTE CONTAINERS three sizes and three mounting options.

NAPKIN/TAMPON VENDORS are ADA-compliant – no jams, no false feeds.

NAPKIN/TAMPON WASTE RECEPTACLES accept all after-market industry liners.