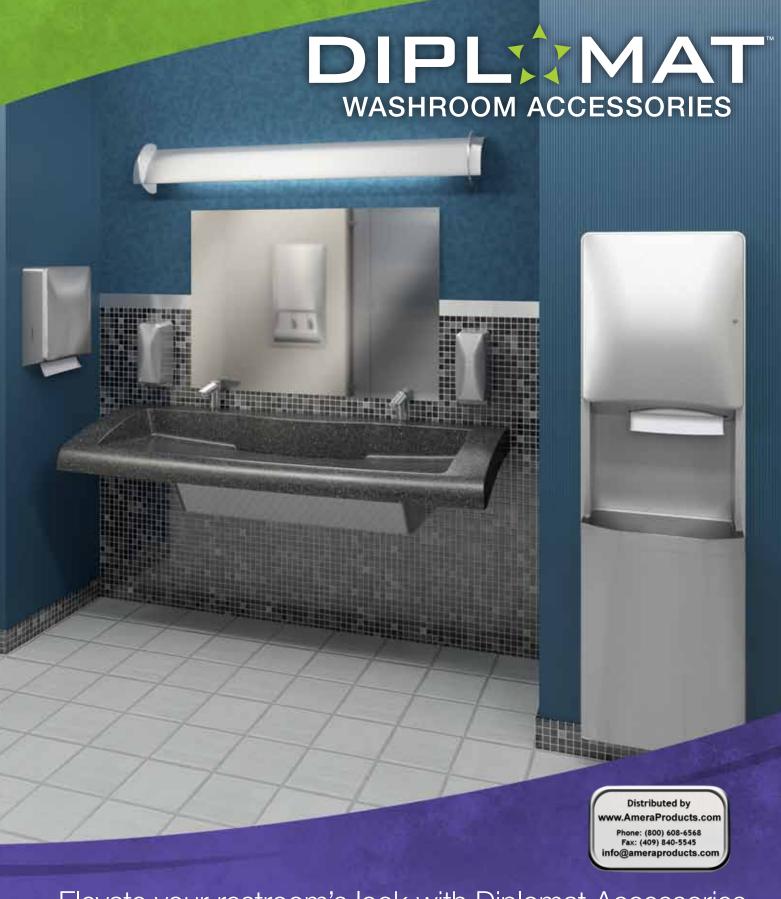

Elevate your restroom's look with Diplomat Accessories

With unique dual-curve geometry, Bradley's new accessories offer a sleek and elegant finishing touch.

Bradley introduces Diplomat

Accessories to complete your
restroom look. Dual-curve geometry
and an array of unique features place
your restroom on a plane above the
same old, same old.

## Moving beyond the same old, same old

With unique dual-curve geometry, Bradley's latest commercial-grade accessories are a sleek and elegant finishing touch to any restroom. With the most models available in this class, Diplomat Accessories complete the look of the restroom – don't settle for less. Move beyond the same old, same old with the modern refinement of Diplomat Accessories by Bradley.