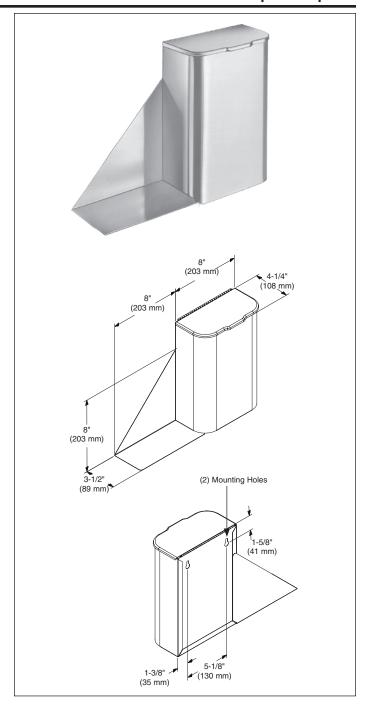

#### Installation

Verify all rough-in dimensions prior to installation. Secure to wall or partition with mounting screws (included) at holes provided.

## **Guide Specification**

Surface mounted napkin disposal with shelf shall be fabricated of 22 gauge stainless steel with exposed surfaces in satin finish. Top attached by piano hinge.

Overall dimensions: 15-3/4"W x 11-3/8"H x 4-1/4"D.