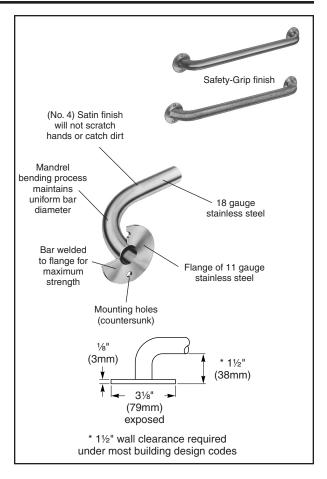

# 1" O.D. heavy duty stainless steel grab bar with exposed mounting:

### **Product Materials**

**FLANGES:** 3%" dia. 11 gauge stainless steel, with exposed surfaces in architectural satin finish.

**TUBING:** 1" O.D. 18 gauge stainless steel, seamless construction with exposed surfaces in architectural satin finish. Bent ends of tubing pass thru the flanges and are welded into a single structural unit for maximum strength. Intermediate supports are contour cut and joined by welding to form an integral part of the grab bar. All welds ground and polished to blend. Mandrel bending process maintains uniform bar diameter. Return provides 1½" standard safety clearance between wall and bar.