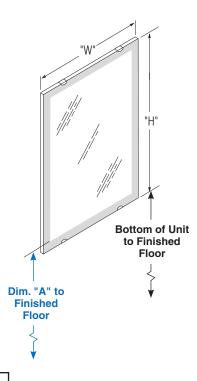

## **Mounting Height Guide**

| Dim. "A":                   | For Dim. "A" | Bottom of Unit |
|-----------------------------|--------------|----------------|
| Mirror's bottom edge of the | 40" (1016mm) | 37" (9406mm)   |
| reflecting                  | 37" (940mm)  | 34" (864mm)    |
| surface to finished floor   | 34" (864mm)  | 31" (787mm)    |