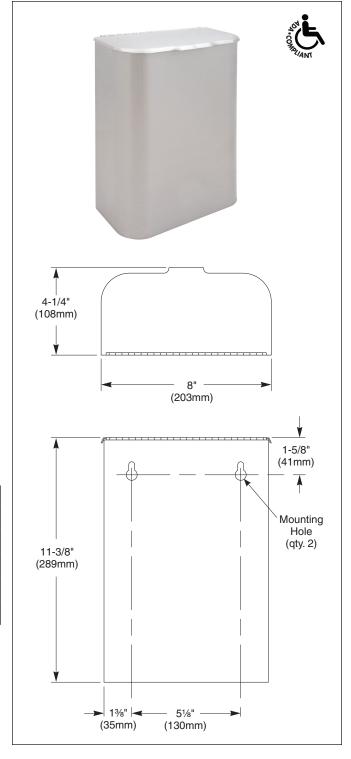

### **Product Materials**

**COVER:** 22 gauge stainless steel with exposed surfaces in architectural satin finish. Heavy-duty stainless steel piano hinge.

**CONTAINER:** 22 gauge stainless steel with exposed surfaces in architectural satin finish. All welded construction with rounded front corners.

#### Installation

Verify all rough-in dimensions prior to installation. Secure to wall or partition with mounting screws (included) at holes provided.

# **Guide Specification**

Surface-mounted napkin disposal shall be fabricated of 22 gauge stainless steel with exposed surfaces in satin finish. Top attached by piano hinge.

Overall dimensions: 8"W x 11-3/8"H x 4-1/4"D.