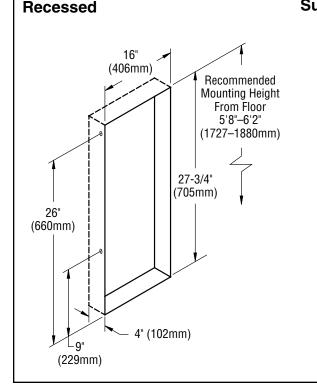

#### Wall Mounting with **In-Wall Backing**

ITEM

## 17 (432mm) Centerline of 4" \_ Backing to (102mm) Centerline of TYP. Backing Additional information may be found on our Web site at bradleycorp.com