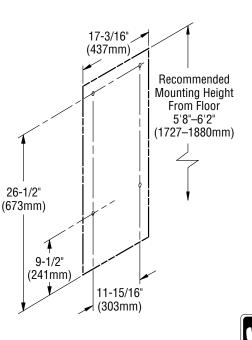

### Surface-Mounted

## 17 (432mm) Centerline of 4" \_ Backing to (102mm) Centerline of TYP. Backing Additional information may be found on our Web site at bradleycorp.com