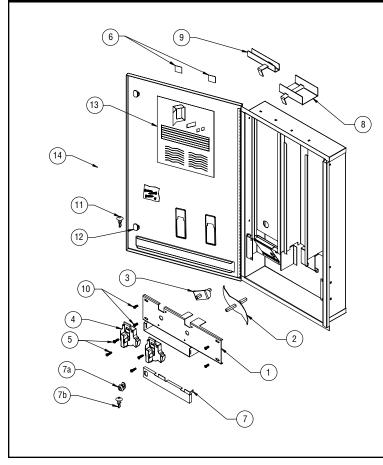

## **Service Parts**

| 1  | A18-046                                                        | Coin Metal Plate Assembly                                                                                                                                                                       |
|----|----------------------------------------------------------------|-------------------------------------------------------------------------------------------------------------------------------------------------------------------------------------------------|
| 2  | A18-047                                                        | Napkin Cam                                                                                                                                                                                      |
| 3  | A18-048                                                        | Tampon Cam                                                                                                                                                                                      |
| 4  | P10-727<br>P10-728<br>P10-729<br>P10-730<br>P10-731<br>P10-732 | Free Coin Mechanism<br>10¢ Coin Mechanism<br>25¢ Coin Mechanism<br>50¢ Coin Mechanism<br>\$1 Coin Mechanism<br>€ .50 Coin Mechanism                                                             |
| 5  | P18-125                                                        | Screw for Coin Mechanism                                                                                                                                                                        |
| 6  | P20-034<br>P20-036<br>P20-037<br>P20-078<br>P20-117<br>P20-180 | Free Label for Coin Mechanism<br>10¢ Label for Coin Mechanism<br>25¢ Label for Coin Mechanism<br>50¢ Label for Coin Mechanism<br>\$1 Label for Coin Mechanism<br>€ .50 Label for Coin Mechanism |
| 7  | A18-037                                                        | Coin Box Cover w/Lock & Key                                                                                                                                                                     |
| 7a | P10-519                                                        | Lock/Cam for Coin Box                                                                                                                                                                           |
| 7b | P10-548                                                        | Key for Coin Box                                                                                                                                                                                |
| 8  | A18-044                                                        | Napkin Weight                                                                                                                                                                                   |
| 9  | A18-045                                                        | Tampon Weight                                                                                                                                                                                   |
| 10 | P18-026                                                        | Screw #10 x 1"                                                                                                                                                                                  |
| 11 | P18-055                                                        | Screw #10-32 x 1/2"                                                                                                                                                                             |
| 12 | P15-399                                                        | Lock for Door                                                                                                                                                                                   |
| 13 | P15-398                                                        | Key for Door                                                                                                                                                                                    |
| 14 | P20-135                                                        | Installation Instructions                                                                                                                                                                       |

PART NO. DESCRIPTION