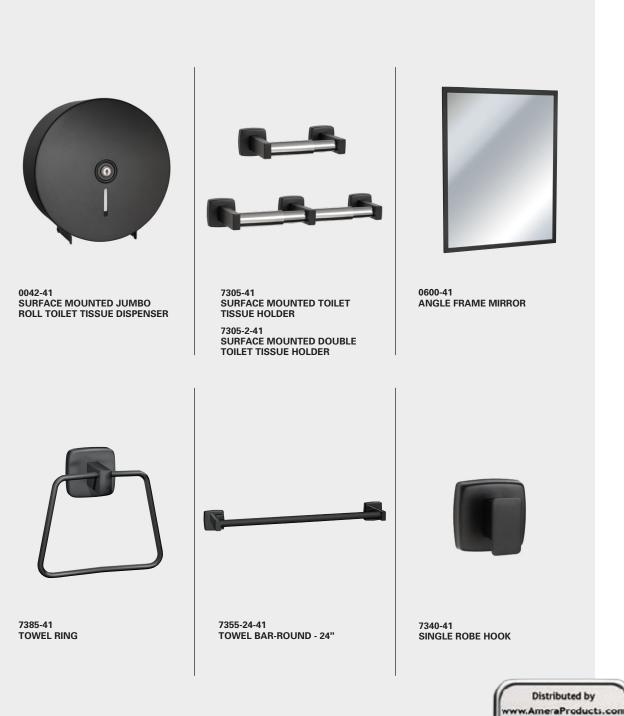

# MATTE BLACK [ 0 L L E C T I 0 N by ASI

0196-41 TURBO-PRO™ HIGH-SPEED ADA HAND DRYER

0397-41 EZ FILL™ WATER FAUCET 0394-1AC-41 EZ FILL™ FOAM SOAP DISPENSER

3801-41 STRAIGHT GRAB BAR

0362-41 AUTOMATIC LIQUID SOAP AND GEL HAND SANITIZER DISPENSER

0347-41 VERTICAL SOAP DISPENSER 0345-41 HORIZONTAL SOAP DISPENSER

9343-41 SOAP DISPENSER