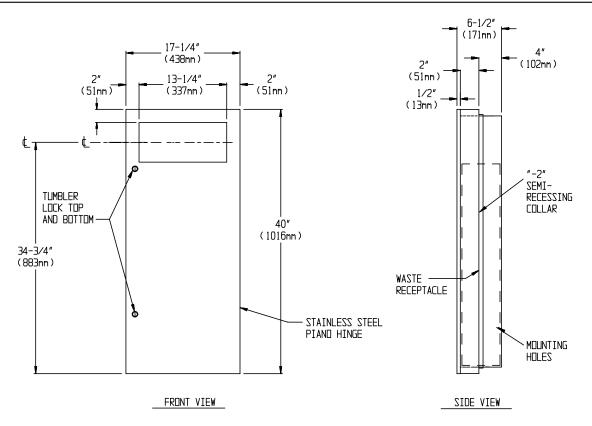

## **SPECIFICATION**

Semi-Recessed Waste Receptacle shall have a waste capacity of 12 gal. (46 liters). Cabinet, door, skirt, and waste receptacle shall be fabricated from alloy 18-8 stainless steel, type 304. Full face door shall be 18 gauge formed from one piece with no miters, welding or open seams on face with a 1/2" (13mm) return to wall and shall be attached to cabinet at side with a full length 3/16" (5mm) stainless steel multi-staked piano hinge and be held closed with two (2) tumbler locks keyed like other ASI washroom equipment. Cabinet shall be 20 gauge and skirt shall be 22 gauge. Waste receptacle shall be fabricated from heavy duty stainless steel and have a finger grip for easy servicing and removal. Structural assembly of all components shall be of welded construction. All exposed surfaces shall be Nº 4 satin finish and shall be protected during shipment with a PVC film easily removable after installation. Unit shall be supplied with a SR -2 collar (skirt) to convert to semi-recessed mounting.

## INSTALLATION

Unit is mounted in wall recess with four (4)  $N^2$  10 self-tapping screws (by others) through mounting holes in cabinet. For compliance with ADA Accessibility Guidelines, install unit so that center line of waste receptacle opening is 54" (1372mm) maximum above finished floor (AFF) if clear floor side reach access is provided or 48" (1219mm) maximum AFF if clear floor forward reach access only is provided SR collar is installed on cabinet prior to mounting in wall recess following procedure described on SR Collar Data Sheet.

Rough Wall Opening (RWO) required is...15-3/4" W x 38-1/2" H x 4-1/4" D minimum (400mm x 978mm x 102mm)