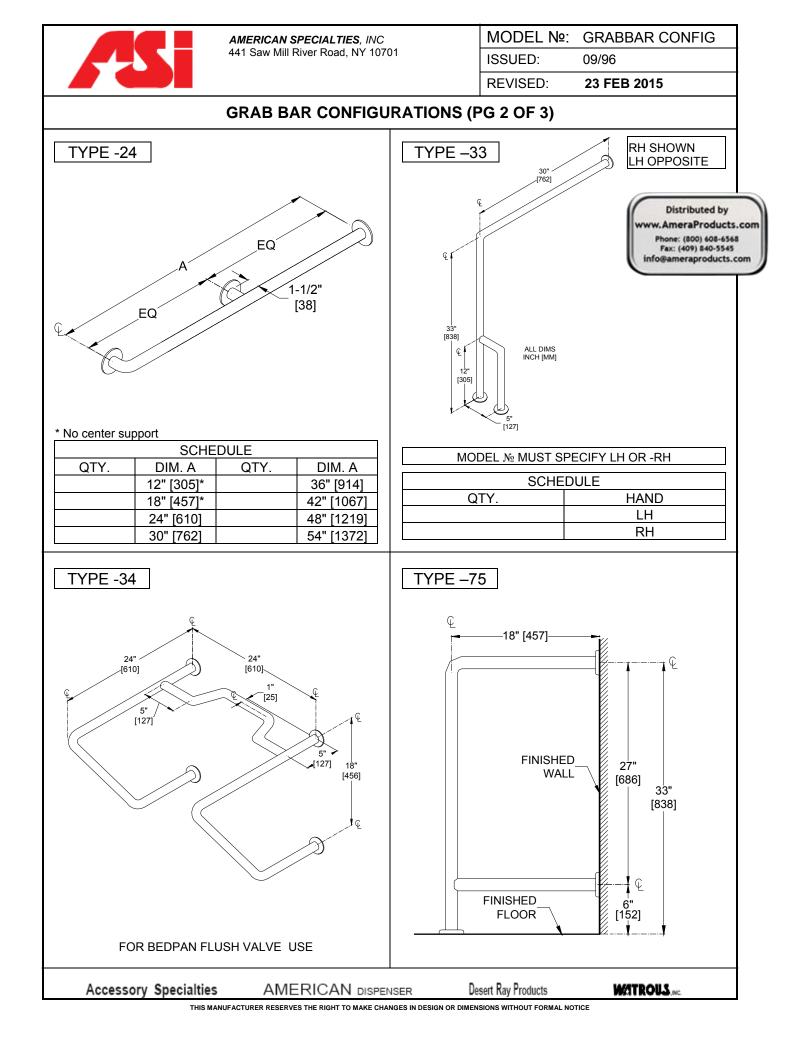

## **INSTALLATION**

Use grab bar as template to mark mounting holes locations and pre-drill holes. Install bar using two (2)  $N \ge 10$  self-tapping pan head screws and flat washers (by others) or other fastener system (by others) to suit conditions for each flange. Appropriate anchoring and backing must be provided in accordance with local building codes or as specified on Architects Plans prior to wall finishing. For compliance with 2010 ADA Accessibility Standards install unit so that the top of the grab bar is 33" (840) minimum above finished floor (AFF) to 36" (915) maximum AFF. Anchors are available from ASI and must be specified separately for each grab bar style scheduled (see 3900 series).