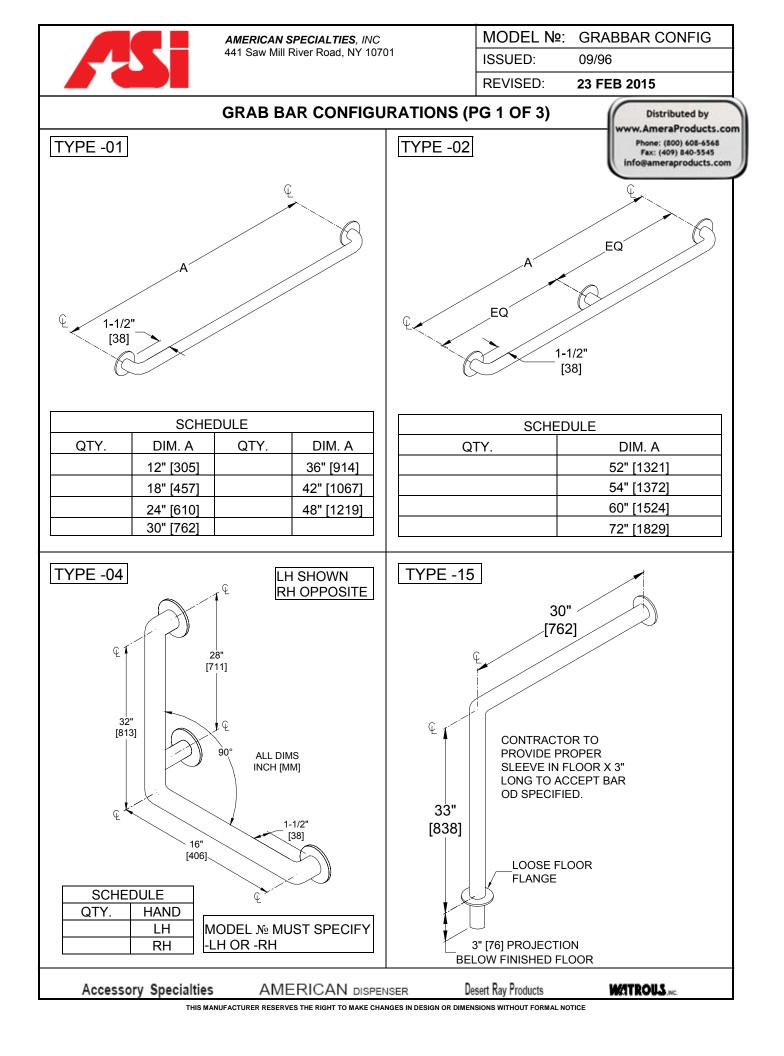

## **INSTALLATION**

Use grab bar as template to mark mounting holes locations and pre-drill holes. Install bar using two (2)  $N \ge 10$  self-tapping pan head screws and flat washers (by others) or other fastener system (by others) to suit conditions for each flange. Appropriate anchoring and backing must be provided in accordance with local building codes or as specified on Architects Plans prior to wall finishing. For compliance with 2010 ADA Accessibility Standards install unit so that the top of the grab bar is 33" (840) minimum above finished floor (AFF) to 36" (915) maximum AFF. Anchors are available from ASI and must be specified separately for each grab bar style scheduled (see 3900 series).