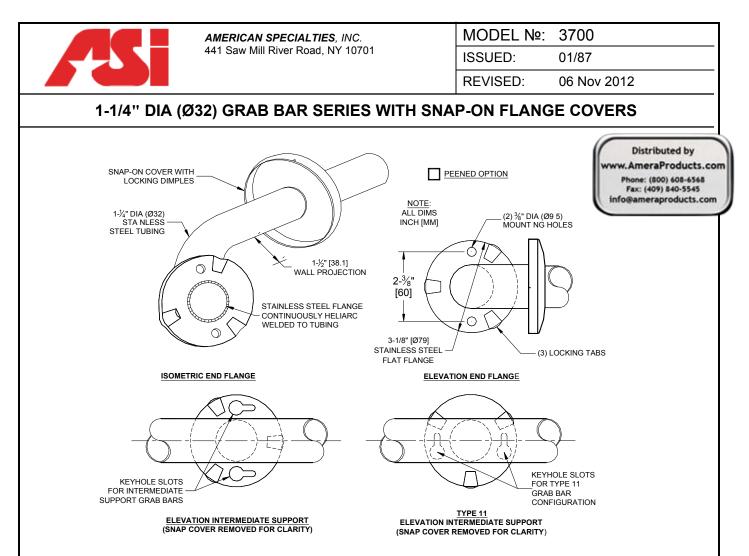

## **SPECIFICATION**

Grab Bar with Snap-On Flange Covers for concealed mounting shall be type 304 stainless steel alloy 18-8. Tubing shall be 1-1/4" diameter ( $\emptyset$ 32) x 18 gauge [0.048"] (1.2). Snap-on cover shall be 22 gauge [0.03"] (0.8). Flange shall be 1/8" (3) thick and shall be Heliarc welded to tubing with a continuous concealed bead. End flanges shall have two (2) 3/8" diameter ( $\emptyset$ 9.5) mounting holes. Center posts (if any) shall have (2) keyhole slots to ease installation access. All exposed surfaces shall have a satin finish and shall be protected during shipment with a plastic bag. For optional non-slip surface add suffix –**P** (peened).

## 1-1/4" Diameter (Ø32) Grab bar with Snap-On Flange Covers shall be Series № 3700 of American Specialties, Inc., 441 Saw Mill River Road, Yonkers, New York 10701- 4913