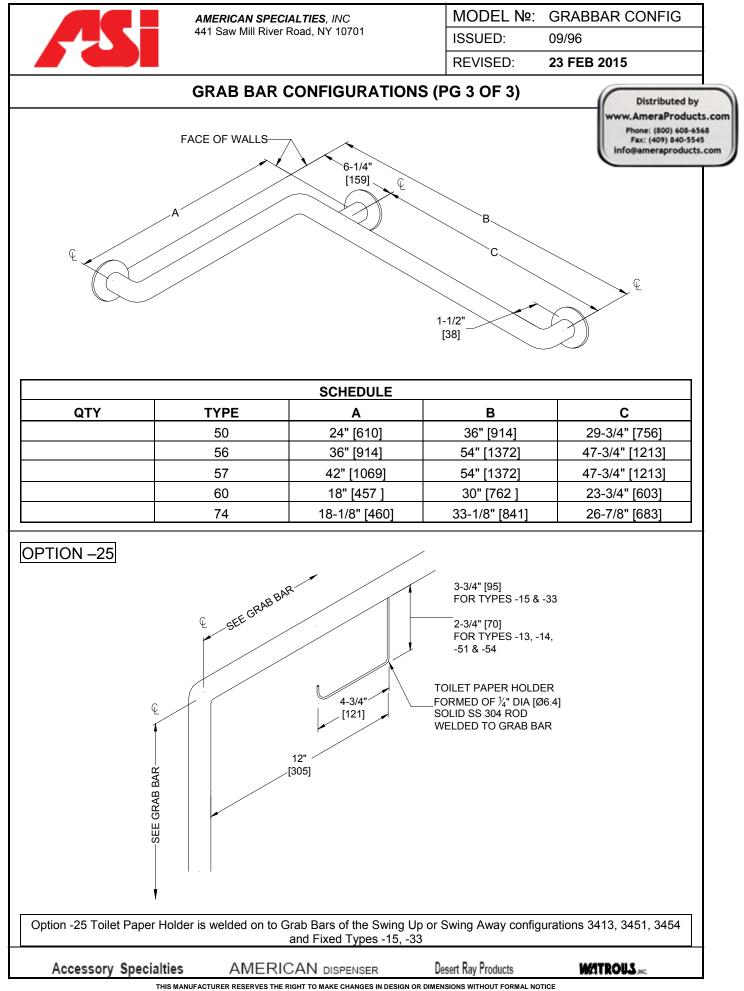

## **INSTALLATION**

Use grab bar as template to mark mounting holes locations and pre-drill holes. Install bar using two (2)  $N \ge 10$  self-tapping pan head screws and flat washers (by others) or other fastener system (by others) to suit conditions for each flange. Appropriate anchoring and backing must be provided in accordance with local building codes or as specified on Architects Plans prior to wall finishing. For compliance with 2010 ADA Accessibility Standards install unit so that the top of the grab bar is 33" (840) minimum above finished floor (AFF) to 36" (915) maximum AFF. Anchors are available from ASI and must be specified separately for each grab bar style scheduled (see 3900 series).