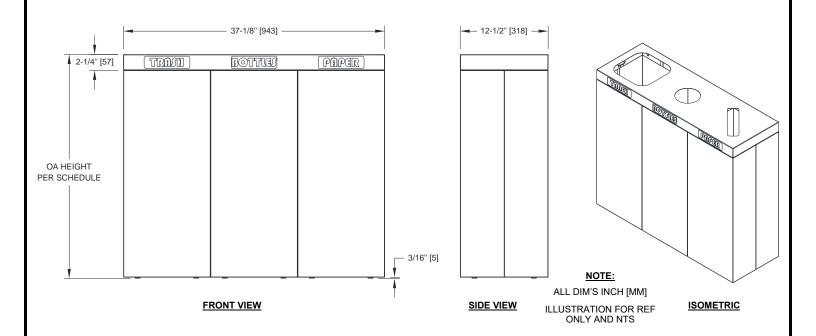

## **SPECIFICATION**

3-Bin Recycling Station shall have 18 gage unified top and individual 22 gage bins all of type 304 stainless steel alloy 18-8 with satin finish on exposed surfaces. Capacity of Station is either total 42 gal [159L] or 57 gal [216L] per model as scheduled. Each bin and single top will be shipped in individual boxes and shall be protected during shipment with PVC film easily removable after installation. Receptacles and bin top shall have no exposed fastening devices or spot welded seams. Top shall have shape-coordinated openings and permanent labels "TRASH", "BOTTLES" and "PAPER" affixed for opening identification and shall lift off for easy maintenance. Bottom of each receptacle shall have four (4) non-skid rubber feet.

## **OPERATION**

Waste material is deposited into the respective receptacle through shape-coded and purpose-labeled top openings. Use of disposable trash liner bags is recommended. The disposal bags are emptied manually on a cycle determined by maintenance needs by removing top and removing bags from top cuff retainer stars.

#### **OPTIONS**

3-Bin Recycling Station is available in capacities as scheduled by model number. See Schedule of Availability of each bin for reference.

| Schedule of Availability |                   |                |               |
|--------------------------|-------------------|----------------|---------------|
| Model №                  | Total Capacity    | OA Height      | Bin Capacity  |
| 0834-RB                  | 42 Gallon [159 L] | 24-3/16 [614]  | 14 Gal [53 L] |
| 0839-RB                  | 57 Gallon [216 L] | 31-11/16 [805] | 19 Gal [72 L] |