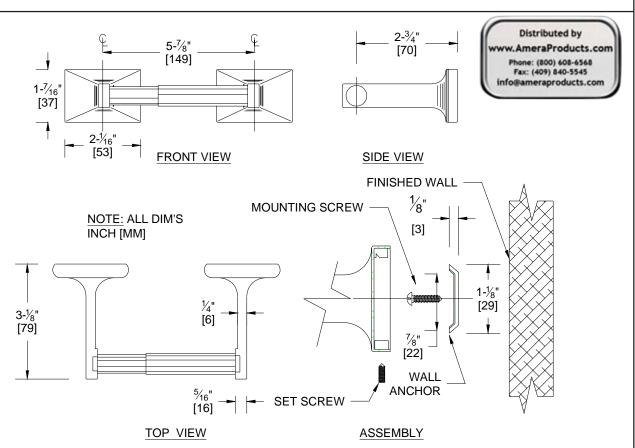

## **SPECIFICATION**

Toilet Paper Roll Holder shall be fabricated of triple chrome plated rust proof Zamak. Roller shall hold and dispense all standard core roll tissue up to 5" diameter ( $\emptyset$ 127). One stainless steel hex socket set screw shall be provided along perimeter of each roll holder post flange for anchoring to stainless steel adjustable wall bracket. Roll holder posts shall be theft resistant when tempered hardened stainless steel set screws are installed and tightened into brackets. Two (2) wall anchors shall be provided. Roller shall be plastic with internal spring for tension and shall be removable from brackets for easy loading. Unit shall meet appropriate FHA and other federal specifications.

## **INSTALLATION**

Each Wall bracket is surface mounted using two (2) #8 pan head screws (provided by others to suit conditions) through holes provided. Roll holder posts are mounted over top leg of brackets and secured by set screws from underside. For compliance with ADA Accessibility Guidelines install unit so that tissue roll centerline is between 44" (1118) maximum above finished floor (Max AFF) and 19" (483) minimum AFF.