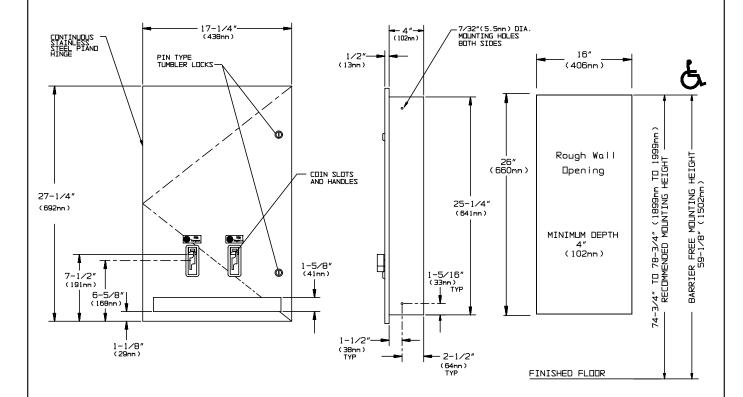

## **SPECIFICATION**

Sanitary Napkin / Tampon vendor shall dispense 15 napkins and 23 tampons of specified sizes and shall have cabinet fabricated of alloy 18-8 stainless steel, type 304, 18 gauge; all exposed surfaces shall have  $N^{\circ}$  4 satin finish and be protected during shipment with a PVC film easily removable after installation. Door shall be fabricated of 18 gauge same grade stainless steel and shall be attached to cabinet with a full length 3/16" dia. (5mm) stainless steel multi-staked piano hinge and shall be held closed with two (2) tumbler locks keyed alike to other ASI Washroom Equipment. Internal coin-box shall be keyed differently than door locks. Dispensing mechanisms shall be fastener mounted internally to provide ability to change mechanisms for coinage denomination. Structural assembly of body and door components shall be of welded construction and have no exposed fasteners or welded seams. Weights for each feed track shall be supplied. Factory installed coin operation denomination shall be \_\_\_\_\_\_ (please fill in 25¢ or 50¢ or FREE) and add denomination as suffix to model  $N^{\circ}$  (ie: 04684-25).

## INSTALLATION

Unit is mounted in wall recess using  $N^{\circ}$  10 self-tapping screws (by others). Note that coin slot is 6-7/8" (175mm) above bottom edge of rough wall opening.

Rough Wall Opening required is....... 16"W x 26"H x 4"D minimum (406mm x 660mm x 102mm).