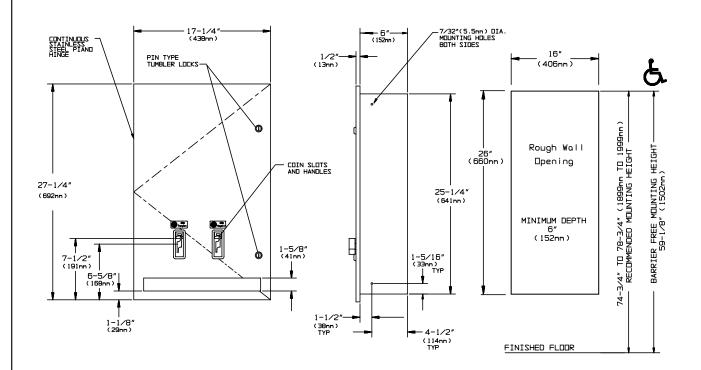

## **SPECIFICATION**

Sanitary Napkin / Tampon vendor shall dispense 30 napkins and 27 tampons of specified sizes and shall have cabinet fabricated of alloy 18-8 stainless steel, type 304, 18 gauge; all exposed surfaces shall have Nº 4 satin finish and be protected during shipment with a PVC film easily removable after installation. Door shall be fabricated of 18 gauge same grade stainless steel and shall be attached to cabinet with a full length 3/16" dia. (5mm) stainless steel multi-staked piano hinge and shall be held closed with two (2) tumbler locks keyed alike to other ASI washroom equipment. Internal coin-box shall be keyed differently than door locks. Dispensing mechanisms shall be fastener mounted internally to provide ability to change mechanisms for coinage denomination. Structural assembly of body and door components shall be of welded construction and have no exposed fasteners or welded seams. Weights for each feed track shall be supplied. Factory installed coin operation denomination shall be \_\_\_\_\_\_ (please fill in 25¢ or 50¢ or FREE) and add denomination as suffix to model Nº (ie: 0468-25).

## INSTALLATION

Unit is mounted in wall recess using  $N^{\circ}10$  self-tapping screws (by others). Note that coin slot is 6-7/8" (175mm) above bottom edge of rough wall opening.

Rough Wall Opening required is....... 16"W x 26"H x 6"D minimum (406mm x 660mm x 152mm).