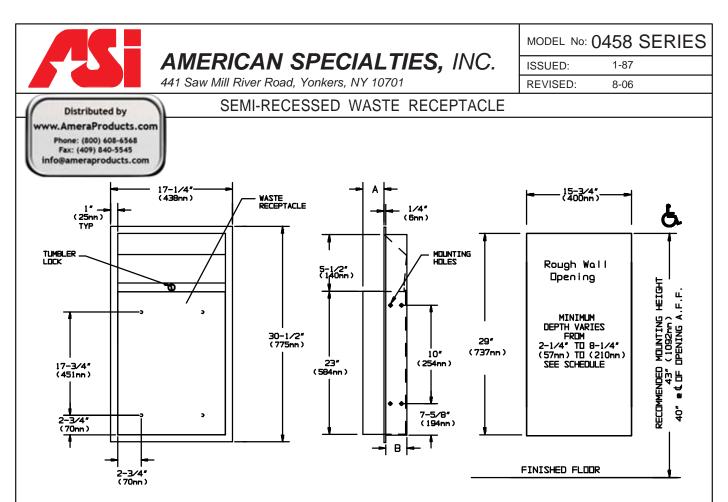

## **SPECIFICATION**

Semi-Recessed Waste Receptacle shall have a capacity of 12 gal (46 liters), or 18 gal (68 liters) depending upon option chosen (see chart). Frame, waste receptacle and cabinet shall be fabricated of 22 gauge stainless steel alloy 18-8, type 304. Waste receptacle shall have hemmed edges for safety and shall have internal hooks for hanging a reusable vinyl bag (optional, supplied separately, models 58-PY for 12 gal or 25-PY for 18 gal). A tumbler lock keyed alike to other ASI washroom equipment shall retain waste receptacle. Face trim shall be 1" (25.4mm) wide formed from one piece with no miters, welding or open seams and have 1/4" (6.35mm) square return to wall. Structural assembly of all components shall be of welded construction. All exposed surfaces shall be N<sup>o</sup> 4 satin finish and be protected during shipment with PVC film easily removable after installation.

## Semi-Recessed Waste Receptacle shall be Model Nº 0458 as manufactured by American Specialties, Inc., 441 Saw Mill River Road, Yonkers, New York 10701-4913

| MODEL   | А           | В             | CAPACITY.          | RWO - DEPTH    |
|---------|-------------|---------------|--------------------|----------------|
| 0458    | 4" (102mm)  | 4"(102mm)     | 12 gal (46 liters) | 4-1/4" (108mm) |
| 0458-CX | 1/2" (13mm) | 7-1/2"(191mm) | 12 gal (46 liters) | 7-3/4" (197mm) |
| 0458-DX | 8" (203mm)  | 4"(102mm)     | 18 gal (68 liters) | 4-1/4" (108mm) |

## INSTALLATION

Mount unit in wall recess using N $^{\circ}$ 10 self tapping screws (by others) through concealed mounting holes provided. Note that top of rough wall opening is 3/4" (19mm) below top of unit.

Rough Wall Opening required is 15-3/4" W x 29" H x \_\_\_\_ RWO Depth (400mm x 737mm x \_\_\_\_ SEE TABLE)