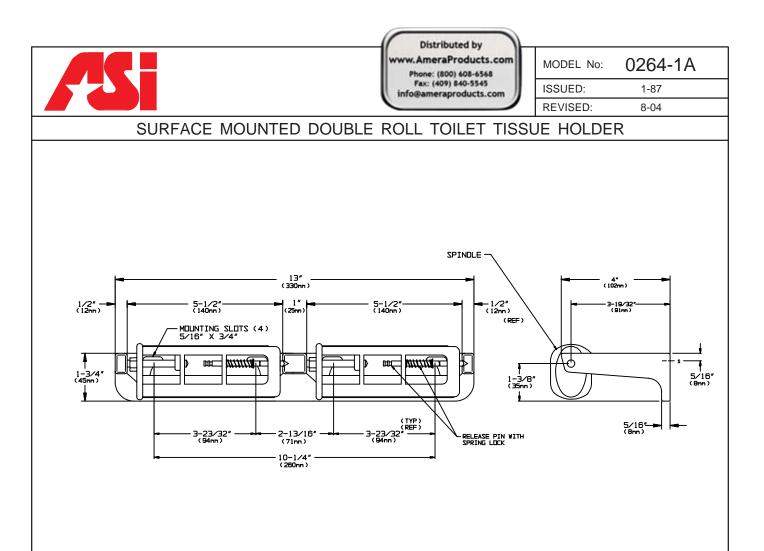

## **SPECIFICATION**

Surface Mounted Double Roll Toilet Tissue Holder with theft resistant free-delivery spindle shall hold and dispense all standard core roll tissue, up to 6" (152 mm) in diameter and be fabricated of Cast Aluminum with a satin matte silver-gray finish. The spindle shall be fabricated of impact resistant, ABS thermoplastic and be tamper resistant with a concealed release mechanism. Spindle shall rotate freely and have no limit stop. Roll core shall not be removable until tissue is exhausted.

## **OPERATION**

Spindles revolve freely. Roll core prevents access to release pin and cannot be removed from spindle until exhausted. Unit is replenished by releasing a concealed pin which in turn releases a spring lock mechanism on spindle.