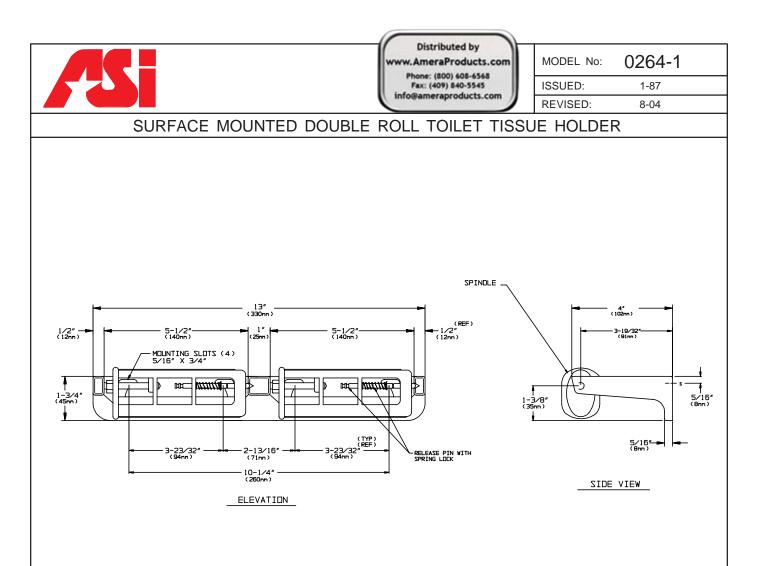

## **SPECIFICATION**

Surface Mounted Double Roll Toilet Paper Holder with controlled delivery shall hold and dispense all standard core roll tissue, up to 6" (152 mm) in diameter and be fabricated of cast aluminum with a satin matte silver-gray finish. The "no waste" rocking action spindle shall be fabricated of impact resistant, ABS thermoplastic and be theft resistant with a concealed release mechanism. Spindle shall rotate 1/2 revolution for each operation and return to its original position. Roll core shall not be removable until tissue is exhausted.

## INSTALLATION

Unit is surface mounted on wall or partition using self tapping screws (by others). For compliance with ADA Accessibility Guidelines, unit should be installed so that tissue roll centerline is between 44" (1118mm) maximum above finished floor (AFF) and 19" (483mm) minimum AFF.

## **OPERATION**

Spindles revolve 1/2 revolution for each operation and then return to their original position. Roll core prevents access to release pin and cannot be removed from spindle until exhausted. Unit is replenished by releasing a concealed pin which in turn releases a spring lock mechanism on spindle. Spindles operate independently.