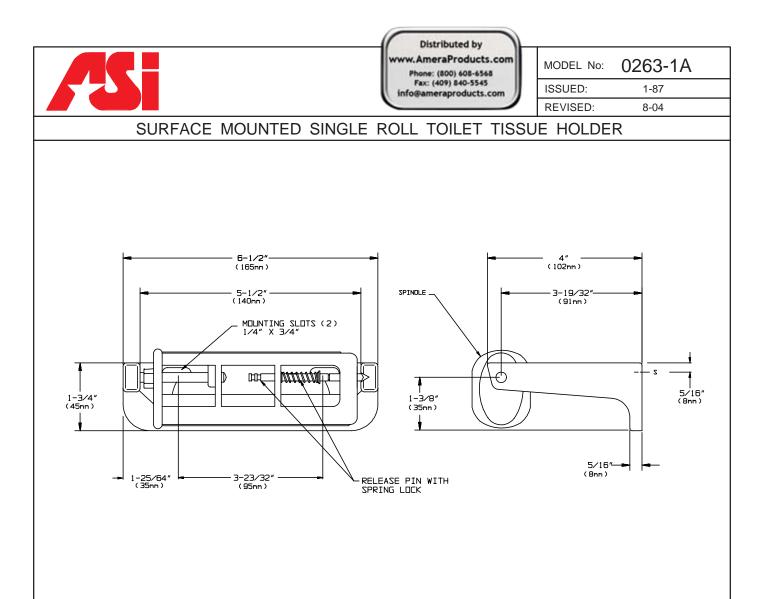

## **SPECIFICATION**

Surface Mounted Single Roll Toilet Tissue Holder with theft-resistant, free-delivery spindle shall hold and dispense all standard core roll tissue, up to 6" (152 mm) in diameter and be fabricated of cast aluminum with a satin matte silver-gray finish. The spindle shall be fabricated of impact resistant, ABS thermoplastic and is theft resistant with a concealed release mechanism. Spindle shall rotate freely and have no limit stop. Roll core shall not be removable until tissue is exhausted.

## **OPERATION**

Spindles revolve freely . Roll core prevents access to release pin and cannot be removed from spindle until exhausted. Unit is replenished by releasing a concealed pin which in turn releases a spring lock mechanism on spindle.