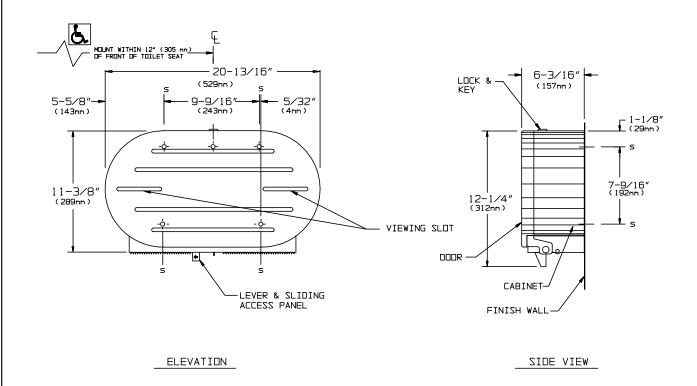

## **SPECIFICATION**

Surface Mounted Jumbo - Roll Toilet Tissue Dispenser shall hold two (2) 9" (229mm) dia. rolls of 3" (76mm) dia. or 2-1/4 (57mm) dia. core tissue. Unit cabinet, door and mounting plate shall be fabricated of alloy 18-8 stainless steel, type 304, 18 gauge with a Nº4 satin finish and shall be protected during shipment with a PVC film easily removable after installation. Door shall be of drawn one piece seamless construction with integral rigidizing ribs and shall be provided with two (2) tissue level viewing slots. Door shall be hung on heavy duty stainless steel pivot hinges and shall be held closed by a tumbler lock keyed to other ASI washroom equipment. Dispensing mechanism shall be fabricated of high impact chemical and flame retardant ABS. Unit shall accommodate smaller core size rolls by removing the core adapters. When one roll is depleted, other roll shall be selected by shifting over panel lever at bottom of unit. Unit shall automatically reset to first roll during maintenance access.

## **INSTALLATION**

For general utility surface mount unit within 12" (305mm) of front of toilet from center line and 31" (787mm) above finished floor (AFF) from bottom of unit with five (5) screws (supplied) through mounting holes provided. For compliance with ADA Accessibility Guidelines install unit so that centerline of farthest roll or leading edge of first roll, whichever is farthest, is no farther than 36" (914mm) from back wall behind commode and centerline of rolls is 19" (483mm) minimum above finished floor (AFF) to 44" (1118mm) max. AFF.

## **OPERATION**

Two (2) 9" (229mm) OD jumbo rolls of toilet tissue are mounted over 3" (76mm) ID core adapters. Two (2) 2-1/4" (57mm) ID core rolls may be used by removing the core adapters. Whenever one roll of toilet tissue is depleted, the other roll is selected by shifting over the lever at the bottom of the unit. Viewing slots continuously reveal tissue level. Keylocked door prevents unauthorized access or removal. Tissue supply is replenished on a cycle determined by maintenance needs.