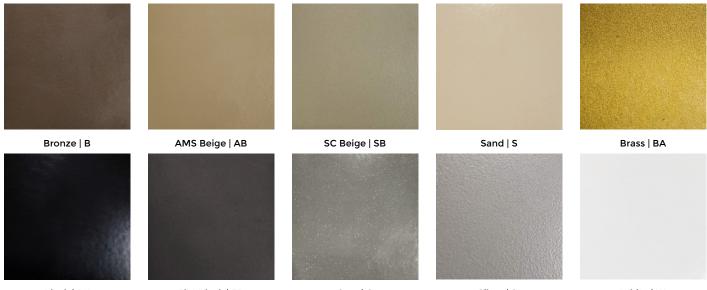

## COLORS & FINISHES - Air Louvers - Powder Coat Vision Lites, Louvers, Privacy Screen, & Door Edges

## **NOTES:**

All powder coated Air Louvers products are available in these colors at no additional cost.

This document is for reference only. The colors depicted will be similar to the finished product but should not be used for color matching. Physical color samples are available by contacting customer service at 800-554-6077.

Most stocked warehouse Items are either Bronze or Gray.